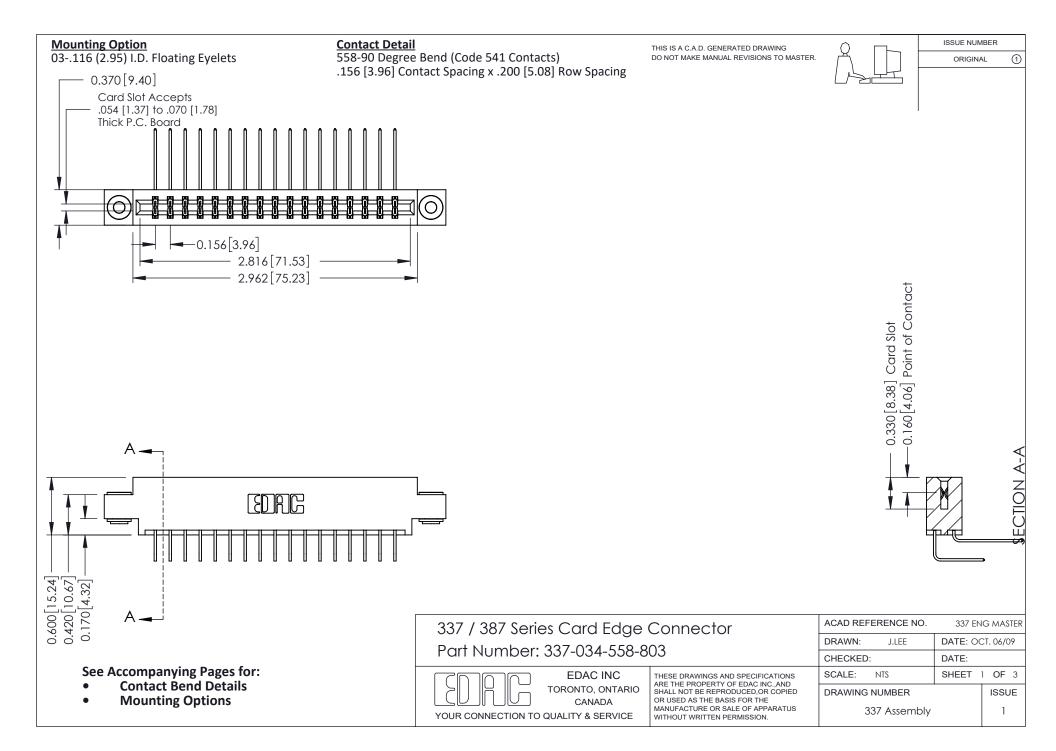

ISSUE NUMBER

ORIGINAL

1



| 337 / 387 Series Card Edge Connector<br>Contact Bend Detail           |                                                                                                                                                                                                  | ACAD REFERENCE NO. 337 E |                  | G MASTER      |
|-----------------------------------------------------------------------|--------------------------------------------------------------------------------------------------------------------------------------------------------------------------------------------------|--------------------------|------------------|---------------|
|                                                                       |