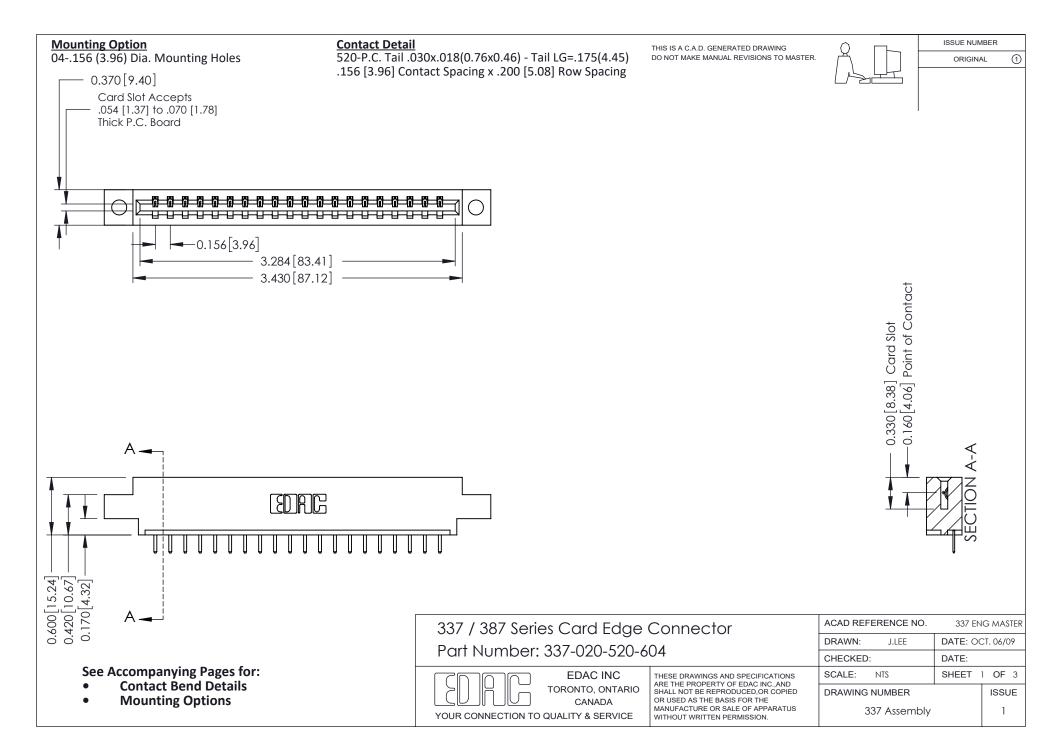

ISSUE NUMBER

ORIGINAL

1



| 337 / 387 Series Card Edge Connector<br>Contact Bend Detail           |                                                                                                                                                                                                  | ACAD REFERENCE NO. 337 E |                  | G MASTER      |
|-----------------------------------------------------------------------|--------------------------------------------------------------------------------------------------------------------------------------------------------------------------------------------------|--------------------------|------------------|---------------|
|                                                                       |