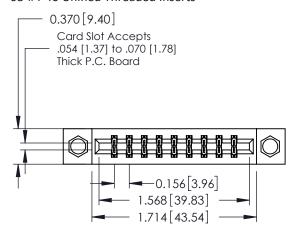

**Mounting Option** 

08-#4-40 Unified Threaded Inserts

**Contact Detail** 

521-P.C. Tail .025 Sq.(0.64 Sq.) - Tail LG=.150(3.81) .156 [3.96] Contact Spacing x .200 [5.08] Row Spacing

THIS IS A C.A.D. GENERATED DRAWING DO NOT MAKE MANUAL REVISIONS TO MASTER.

ISSUE NUMBER

ORIGINAL

1

**See Accompanying Pages for:** 

- **Contact Bend Details**
- **Mounting Options**

| 337 / 387 Series Card Edge Connector |
|--------------------------------------|
| Part Number: 337-018-521-208         |