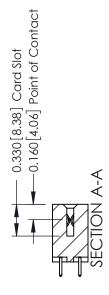

ISSUE NUMBER

ORIGINAL

1

| 337 / 387 Series Card Edge Connector<br>Contact Bend Detail                  |                                                                                                                              | ACAD REFERENCE NO. | 337 ENG MASTER   |               |
|------------------------------------------------------------------------------|------------------------------------------------------------------------------------------------------------------------------|--------------------|------------------|---------------|
|                                                                              |                                                                                                                              | DRAWN: J.LEE       | DATE: OCT. 06/09 |               |
|                                                                              |                                                                                                                              | CHECKED:           | DATE:            |               |
| TORONTO, ONTARIO ARE THE PROPER SHALL NOT BE RE OR USED AS THE MANUFACTURE O | THESE DRAWINGS AND SPECIFICATIONS ARE THE PROPERTY OF EDAC INCAND                                                            | SCALE: NTS         | SHEET            | 2 <b>OF</b> 3 |
|                                                                              | SHALL NOT BE REPRODUCED, OR COPIED OR USED AS THE BASIS FOR THE MANUFACTURE OR SALE OF APPARATUS WITHOUT WRITTEN PERMISSION. | DRAWING NUMBER     |                  | ISSUE         |
|                                                                              |                                                                                                                              | 337 Assembly       |                  | 1             |