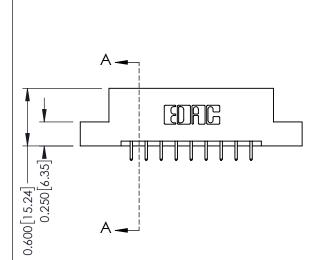

ISSUE NUMBER

ORIGINAL

1

| 337 / 387 Series Card Edge Connector<br>Contact Bend Detail                  |                                                                                                                              | ACAD REFERENCE NO. | 337 ENG MASTER   |               |
|------------------------------------------------------------------------------|------------------------------------------------------------------------------------------------------------------------------|--------------------|------------------|---------------|
|                                                                              |                                                                                                                              | DRAWN: J.LEE       | DATE: OCT. 06/09 |               |
|                                                                              |                                                                                                                              | CHECKED:           | DATE:            |               |
| TORONTO, ONTARIO ARE THE PROPER SHALL NOT BE RE OR USED AS THE MANUFACTURE O | THESE DRAWINGS AND SPECIFICATIONS ARE THE PROPERTY OF EDAC INCAND                                                            | SCALE: NTS         | SHEET            | 2 <b>OF</b> 3 |
|                                                                              | SHALL NOT BE REPRODUCED, OR COPIED OR USED AS THE BASIS FOR THE MANUFACTURE OR SALE OF APPARATUS WITHOUT WRITTEN PERMISSION. | DRAWING NUMBER     |                  | ISSUE         |
|                                                                              |                                                                                                                              | 337 Assembly       |                  | 1             |