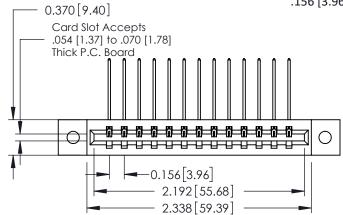

## **See Accompanying Pages for:**

- **Contact Bend Details**
- **Mounting Options**

| 337 / 387 Series Card Edge Connector |
|--------------------------------------|
| Part Number: 337-013-559-602         |