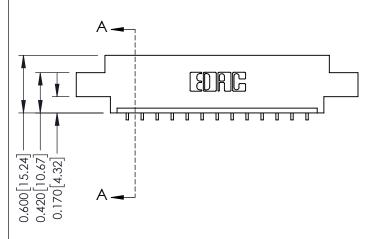

**Mounting Option** 

02-.128 (3.25) Dia. Mounting Holes

**Contact Detail** 

559-90 Degree Bend (Code 541 Contacts) .156 [3.96] Contact Spacing x .200 [5.08] Row Spacing THIS IS A C.A.D. GENERATED DRAWING DO NOT MAKE MANUAL REVISIONS TO MASTER.