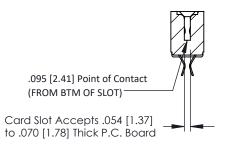

## SECTION A-A

307 ENG MASTER
DATE: AUG. 11/09

SHEET 1 OF 3

J.LEE

307 Assembly

NTS

| 307 / 357 Card Edge Connector   |                                                                     | AC  |
|---------------------------------|---------------------------------------------------------------------|-----|
| Part Number: 307-012-456-204    |                                                                     | DR. |
| Pan Number: 307-012-436-204     |                                                                     | СН  |
| EDAC IN                         | ARE THE PROPERTY OF EDAG ING AND                                    | SC  |
| TORONTO, ON CANADA              |                                                                     | DR. |
| COUR CONNECTION TO QUALITY & SE | MANUFACTURE OR SALE OF APPARATUS  ERVICE WITHOUT WRITTEN PERMISSION |     |