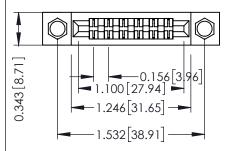

Mounting Option
.156 (3.96) Dia. Mounting Holes

**Contact Detail** 

Extender Board Bend (Code 420 Contacts)
.156 [3.96] Contact Spacing x .200 [5.08] Row Spacing

THIS IS A C.A.D. GENERATED DRAWING DO NOT MAKE MANUAL REVISIONS TO MAS