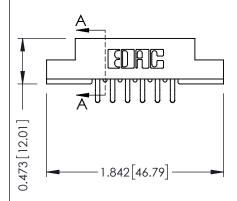

## SECTION A-A

307 ENG MASTER
DATE: AUG. 11/09

SHEET 1 OF 3

J.LEE

307 Assembly

NTS

| 307 / 357 Card Edge Connector   |                                                                     | AC  |
|---------------------------------|---------------------------------------------------------------------|-----|
| Part Number: 307-012-456-204    |                                                                     | DR. |
| Pan Number: 307-012-436-204     |                                                                     | СН  |
| EDAC IN                         | ARE THE PROPERTY OF EDAG ING AND                                    | SC  |
| TORONTO, ON CANADA              |                                                                     | DR. |
| COUR CONNECTION TO QUALITY & SE | MANUFACTURE OR SALE OF APPARATUS  ERVICE WITHOUT WRITTEN PERMISSION |     |