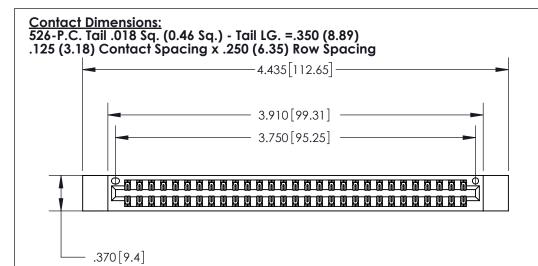

THIS IS A C.A.D. GENERATED DRAWING DO NOT MAKE MANUAL REVISIONS TO MASTER.

ORIGINAL

.330 [8.38] Card Slot .160 [4.07] Point of Contact -

Card Slot Accepts .054 [1.37] to .070 [1.78] Thick P.C. Board

INSULATOR MATERIAL: THERMOPLASTIC POLYESTER, UL 94V-0 CONTACT MATERIAL; COPPER, NICKEL, TIN ALLOY CA-725

CONTACT PLATING: GOLD ON THE MATING AREA, TIN-LEAD ON THE CONTACT TAILS, NICKEL UNDERPLATE

846/896 SERIES HIGH TEMP CARD EDGE CONNECTOR PART NUMBER: 896-058-526-212

YOUR CONNECTION TO QUALITY & SERVICE

**EDAC INC** TORONTO, ONTARIO CANADA

THESE DRAWINGS AND SPECIFICATIONS ARE THE PROPERTY OF EDAC INC.,AND SHALL NOT BE REPRODUCED, OR COPIED OR USED AS THE BASIS FOR THE MANUFACTURE OR SALE OF APPARATUS WITHOUT WRITTEN PERMISSION.

| Α              | CAD REFE | AD REFERENCE NO. |                  | 846-ENG-MASTER |  |
|----------------|----------|------------------|------------------|----------------|--|
| D              | RAWN:    | J.LEE            | DATE: APR. 22/09 |                |  |
| С              | HECKED:  |                  | DATE:            |                |  |
| S              | CALE:    | 1:1              | SHEET            | OF 2           |  |
| D              | RAWING N | IUMBER           | •                | ISSUE          |  |
| 846-ENG-MASTER |          |                  |                  | 1              |  |