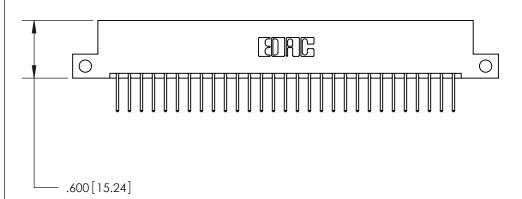

THIS IS A C.A.D. GENERATED DRAWING DO NOT MAKE MANUAL REVISIONS TO MASTER.

ORIGINAL

.330 [8.38] Card Slot .160 [4.07] Point of Contact -

Card Slot Accepts .054 [1.37] to .070 [1.78] Thick P.C. Board

INSULATOR MATERIAL: THERMOPLASTIC POLYESTER, UL 94V-0 CONTACT MATERIAL; COPPER, NICKEL, TIN ALLOY CA-725

CONTACT PLATING: GOLD ON THE MATING AREA, TIN-LEAD ON THE CONTACT TAILS, NICKEL UNDERPLATE

846/896 SERIES HIGH TEMP CARD EDGE CONNECTOR PART NUMBER: 896-058-526-212

YOUR CONNECTION TO QUALITY & SERVICE

**EDAC INC** TORONTO, ONTARIO CANADA

THESE DRAWINGS AND SPECIFICATIONS ARE THE PROPERTY OF EDAC INC.,AND SHALL NOT BE REPRODUCED, OR COPIED OR USED AS THE BASIS FOR THE MANUFACTURE OR SALE OF APPARATUS WITHOUT WRITTEN PERMISSION.

| Α              | CAD REFE | AD REFERENCE NO. |                  | 846-ENG-MASTER |  |
|----------------|----------|------------------|------------------|----------------|--|
| D              | RAWN:    | J.LEE            | DATE: APR. 22/09 |                |  |
| С              | HECKED:  |                  | DATE:            |                |  |
| S              | CALE:    | 1:1              | SHEET            | OF 2           |  |
| D              | RAWING N | IUMBER           | •                | ISSUE          |  |
| 846-ENG-MASTER |          |                  |                  | 1              |  |