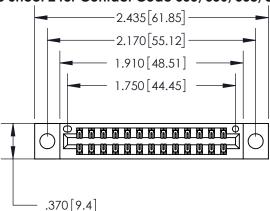

<u>Contact Dimensions:</u> 555-Extender Board Bend (Code 500 Contacts) See Sheet 2 for Contact Code 555, 556, 558, 559, 560 Dimensions

INSULATOR MATERIAL: THERMOPLASTIC POLYESTER, UL 94V-0 CONTACT MATERIAL; COPPER, NICKEL, TIN ALLOY CA-725 CONTACT PLATING: GOLD ON THE MATING AREA, TIN-LEAD ON THE CONTACT TAILS, NICKEL UNDERPLATE

THIS IS A C.A.D. GENERATED DRAWING DO NOT MAKE MANUAL REVISIONS TO MASTER.

ISSUE NUMBER ORIGINAL

846/896 SERIES HIGH TEMP CARD EDGE CONNECTOR PART NUMBER: 896-026-555-804

**EDAC INC** TORONTO, ONTARIO CANADA