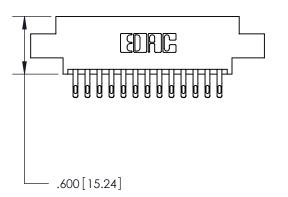

THIS IS A C.A.D. GENERATED DRAWING DO NOT MAKE MANUAL REVISIONS TO MASTER.

ISSUE NUMBER

.165[4.19]

.375 [9.54]

ORIGINAL

1

.060 [1.52] .125(3.18) to .210(5.33) **Outside Tails** .125(3.18) to .210(5.33) **Outside Tails** 