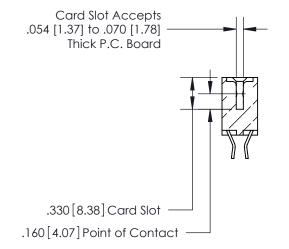

<u>Contact Dimensions:</u> 555-Extender Board Bend (Code 500 Contacts) See Sheet 2 for Contact Code 555, 556, 558, 559, 560 Dimensions





INSULATOR MATERIAL: THERMOPLASTIC POLYESTER, UL 94V-0 CONTACT MATERIAL; COPPER, NICKEL, TIN ALLOY CA-725 CONTACT PLATING: GOLD ON THE MATING AREA, TIN-LEAD ON THE CONTACT TAILS, NICKEL UNDERPLATE

THIS IS A C.A.D. GENERATED DRAWING DO NOT MAKE MANUAL REVISIONS TO MASTER.



ISSUE NUMBER ORIGINAL



846/896 SERIES HIGH TEMP CARD EDGE CONNECTOR PART NUMBER: 896-026-555-804



**EDAC INC** TORONTO, ONTARIO CANADA

THESE DRAWINGS AND SPECIFICATIONS ARE THE PROPERTY OF EDAC INC.,AND SHALL NOT BE REPRODUCED, OR COPIED OR USED AS THE BASIS FOR THE MANUFACTURE OR SALE OF APPARATUS WITHOUT WRITTEN PERMISSION.

| ACAD REFERENCE NO. | 846-ENG-MASTER   |
|--------------------|------------------|
| DRAWN: J.LEE       | DATE: APR. 22/09 |
| CHECKED:           | DATE:            |
| SCALE: 1:1         | SHEET 1 OF 2     |
| DRAWING NUMBER     | ISSUE            |
| 846-ENG-MASTER     | ! 1              |
|                    |                  |

THIS IS A C.A.D. GENERATED DRAWING DO NOT MAKE MANUAL REVISIONS TO MASTER.



ISSUE NUMBER

.165[4.19]

.375 [9.54]

ORIGINAL

1





.060 [1.52] .125(3