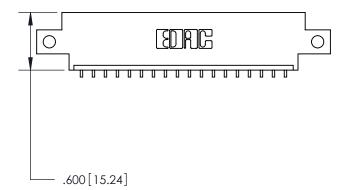

846/896 SERIES HIGH TEMP CARD EDGE CONNECTOR PART NUMBER: 896-018-559-612

**EDAC INC** TORONTO, ONTARIO CANADA

THESE DRAWINGS AND SPECIFICATIONS ARE THE PROPERTY OF EDAC INC.,AND SHALL NOT BE REPRODUCED, OR COPIED OR USED AS THE BASIS FOR THE MANUFACTURE OR SALE OF APPARATUS WITHOUT WRITTEN PERMISSION.