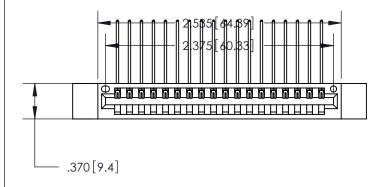

846/896 SERIES HIGH TEMP CARD EDGE CONNECTOR PART NUMBER: 896-018-559-612

**EDAC INC** TORONTO, ONTARIO CANADA

THESE DRAWINGS AND SPECIFICATIONS ARE THE PROPERTY OF EDAC INC.,AND SHALL NOT BE REPRODUCED, OR COPIED OR USED AS THE BASIS FOR THE MANUFACTURE OR SALE OF APPARATUS WITHOUT WRITTEN PERMISSION.

<u>Contact Dimensions:</u>
559-90 Degree Bend (Code 541 Contacts)
See Sheet 2 for Contact Code 555, 556, 558, 559, 560 Dimensions

THIS IS A C.A.D. GENERATED DRAWING DO NOT MAKE MANUAL REVISIONS TO MASTER.