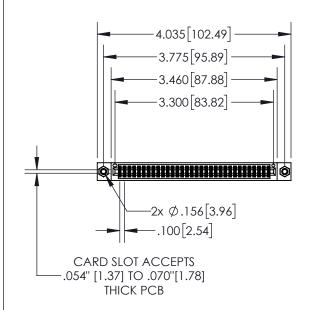

## **Contact Dimensions:**

520-P.C. Tail .030x.018(0.76x0.46) - Tail LG=.175(4.45) .100 (2.54) Contact Spacing x .200 (5.08) Row Spacing

- 845/895 SERIES HIGH TEMP C PART NUMBER: 895-064-520-
- CONTACT MATERIAL; COPPER TIN ALLOY
  CONTACT PLATING: GOLD ON THE MATING AREA, TIN PLATING
  ON THE CONTACT TAILS, NICKEL UNDERPLATE

INSULATOR MATERIAL: THERMOPLASTIC, UL 94V-0

| .330[8.38]<br>CARD SLOT     |  |  |  |  |  |
|-----------------------------|--|--|--|--|--|
| 370[9.40]<br>SECTION A-A    |  |  |  |  |  |
| .160[4.06] POINT OF CONTACT |  |  |  |  |  |
| 200[5.08]                   |  |  |  |  |  |