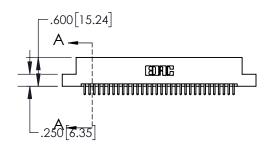

INSULATOR MATERIAL: THERMOPLASTIC, UL 94V-0

| .330[8.38]<br>CARD SLOT     |  |  |  |  |  |
|-----------------------------|--|--|--|--|--|
| 370[9.40]<br>SECTION A-A    |  |  |  |  |  |
| .160[4.06] POINT OF CONTACT |  |  |  |  |  |
| 200[5.08]                   |  |  |  |  |  |