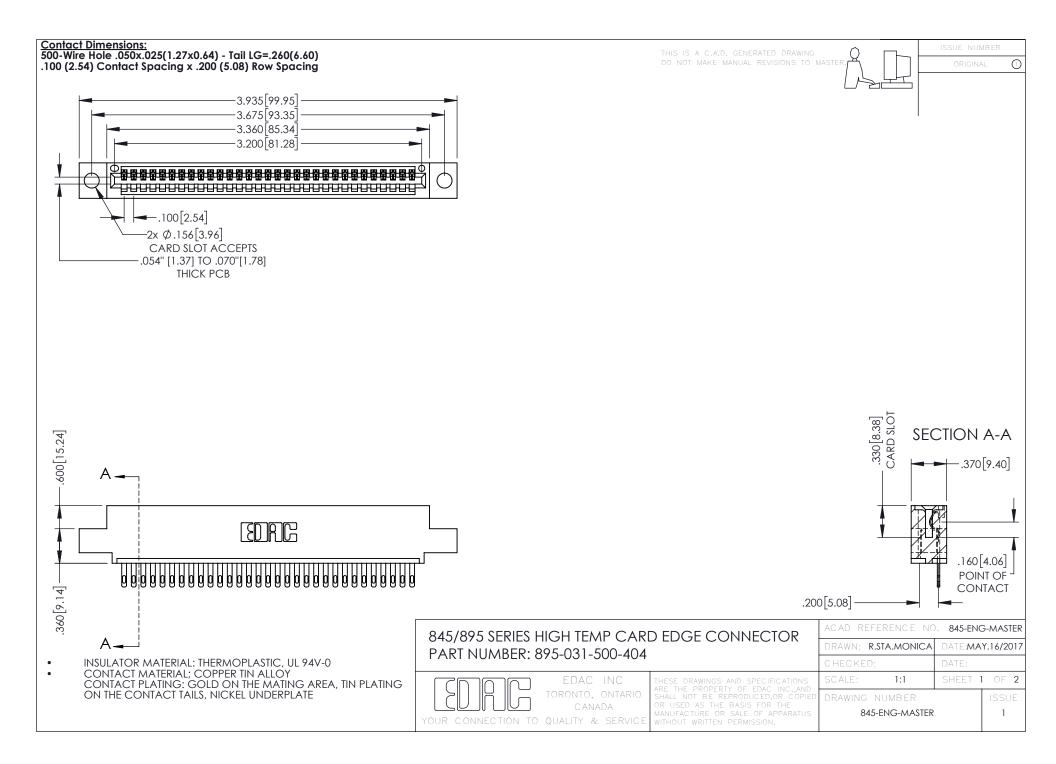

**Contact Code 558** Contact Code 559 Contact Code 560

- INSULATOR MATERIAL: THERMOPLASTIC POLYESTER, UL 94V-0 DAP MATERIAL AVAILABLE UPON REQUEST
- CONTACT MATERIAL; COPPER ALLOY

CONTACT PLATING: GOLD ON THE MATING AREA, TIN PLATING ON THE CONTACT TAILS, NICKEL UNDERPLATE

## 845/895 SERIES HIGH TEMP CARD EDGE CONNECTOR CONTACT CODE 555,556,558,559,560 DIMENSIONS

YOUR CONNECTION TO QUALITY & SERVICE

|   | ACAD REFERENCE NO. 845-ENG-MASTER |                  |
|---|-----------------------------------|------------------|
|   | DRAWN: R.STA.MONICA               | DATE:MAY.16/2017 |
|   | CHECKED:                          | DATE:            |
|   | SCALE: 1:1                        | SHEET 2 OF 2     |
| D | DRAWING NUMBER                    | ISSUE            |

845-ENG-MASTER