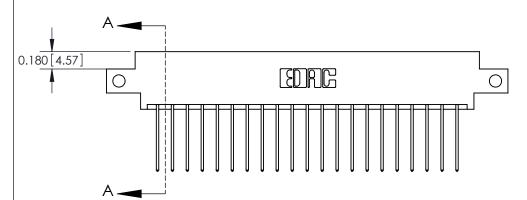

**Mounting Option** 

12-.128 (3.25) Dia. Side Mounting Holes

## **Contact Detail**

542-Wire Wrap .025 Sq.(0.64 Sq.) - Tail LG=.645(16.38)

.156 [3.96] Contact Spacing x .200 [5.08] Row Spacing

THIS IS A C.A.D. GENERATED DRAWING DO NOT MAKE MANUAL REVISIONS TO MASTER.