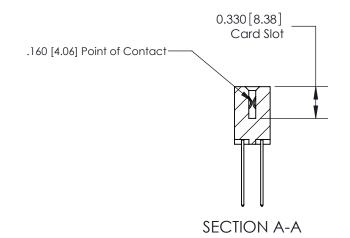

ISSUE NUMBER

ORIGINAL

1

|                     | 837/887 Series High Temp Card Edge Connector                                                                                                                                                                                                                                                                                          |                                  | ACAD REFERENCE | NO. 837 EN       | 837 ENG MASTER |  |
|---------------------|---------------------------------------------------------------------------------------------------------------------------------------------------------------------------------------------------------------------------------------------------------------------------------------------------------------------------------------|----------------------------------|----------------|------------------|----------------|--|
| Contact Bend Detail |                                                                                                                                                                                                                                                                                                                                       | DRAWN: J.LEE                     | DATE: OC       | DATE: OCT. 06/09 |                |  |
|                     | Confact bend Defail                                                                                                                                                                                                                                                                                                                   |                                  | CHECKED:       | DATE:            | DATE:          |  |
|                     | EDAC INC TORONTO, ONTARIO CANADA YOUR CONNECTION TO QUALITY & SERVICE  TORONTO, ONTARIO CANADA YOUR CONNECTION TO QUALITY & SERVICE  THESE DRAWINGS AND SPECIFICATIONS ARE THE PROPERTY OF EDAC INC.,AND SHALL NOT BE REPRODUCED, OR COPIED ON USED AS THE BASIS FOR THE MANUFACTURE OR SALE OF APPARATUS WITHOUT WRITTEN PERMISSION. |                                  | SCALE: NTS     | SHEET            | 2 <b>OF</b> 2  |  |
|                     |                                                                                                                                                                                                                                                                                                                                       | DRAWING NUMBER                   |                | ISSUE            |                |  |
|                     |                                                                                                                                                                                                                                                                                                                                       | MANUFACTURE OR SALE OF APPARATUS | 837 Assembly   |                  | 1              |  |