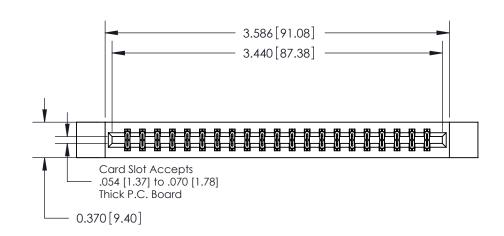

ISSUE NUMBER

ORIGINAL

**See Accompanying Pages for:** 

**Contact Bend Details** 

837/887 Series High Temp Card Edge Connector Part Number: 887-042-542-812

|                    | EDAC INC          |
|--------------------|-------------------|
|                    | TORONTO, ONTARIO  |
|                    | CANADA            |
| YOUR CONNECTION TO | QUALITY & SERVICE |

| ACAD REFERENCE NO. | 837 ENG MASTER   |  |  |
|--------------------|------------------|--|--|
| DRAWN: J.LEE       | DATE: OCT. 06/09 |  |  |
| CHECKED:           | DATE:            |  |  |
| SCALE: NTS         | SHEET 1 OF 2     |  |  |
| DRAWING NUMBER     | ISSUE            |  |  |
| 837 Assembly       | 1                |  |  |