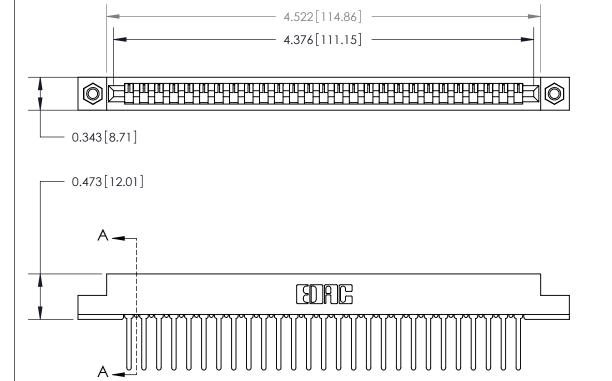

## **Contact Detail**

Wire Wrap .046x.013(1.17x0.33) - Tail LG=.520(13.21)

.156 [3.96] Contact Spacing x .200 [5.08] Row Spacing

**SECTION A-A** 

.175 [4.45] Point of Contact (Measured from bottom of Card Slot)

**See Accompanying Page for:** 

**Contact Bend Details** 

807/857 Series High Temp Card Edge Connector Part Number: 857-027-547-107

| ACAD REFERENCE NO | . 807 ENG MASTER |
|-------------------|------------------|
| DRAWN: J.LEE      | DATE: AUG. 11/09 |
| CHECKED:          | DATE:            |
| SCALE: NTS        | SHEET 1 OF 2     |
| DRAWING NUMBER    | ISSUE            |