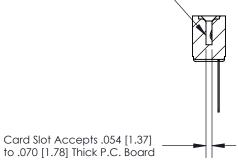

## **Contact Detail**

Wire Wrap .046x.013(1.17x0.33) - Tail LG=.520(13.21)

.156 [3.96] Contact Spacing x .200 [5.08] Row Spacing

**SECTION A-A** 

.175 [4.45] Point of Contact (Measured from bottom of Card Slot)