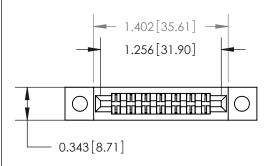

## **Mounting Option**

.128 (3.25) Dia. Mounting Holes

## **Contact Detail**

PC Tail .023x.013(0.58x0.33) - Tail LG=.213(5.41)

.156 [3.96] Contact Spacing x .200 [5.08] Row Spacing

**See Accompanying Page for:** 

**Contact Bend Details** 

**SECTION A-A** 

| 807/857 Series High Temp Card Edge Connector |
|----------------------------------------------|
| Part Number: 857-014-424-202                 |