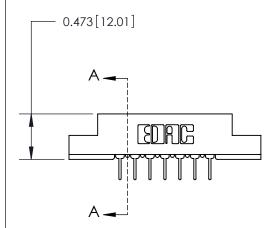

## **Mounting Option**

.128 (3.25) Dia. Mounting Holes

## **Contact Detail**

PC Tail .023x.013(0.58x0.33) - Tail LG=.213(5.41)

.156 [3.96] Contact Spacing x .200 [5.08] Row Spacing





**See Accompanying Page for:** 

**Contact Bend Details** 



**SECTION A-A** 



| 807/857 Series High Temp Card Edge Connector |
|----------------------------------------------|
| Part Number: 857-014-424-202                 |

YOUR CONNECTION TO QUALITY & SERVICE

| ACAD REFERENCE N | 0. 807 ENG MASTER |
|------------------|-------------------|
| DRAWN: J.LEE     | DATE: AUG. 11/09  |
| CHECKED:         | DATE:             |
| SCALE: NTS       | SHEET 1 OF 2      |
| DRAWING NUMBER   | ISSUE             |

807 Assembly