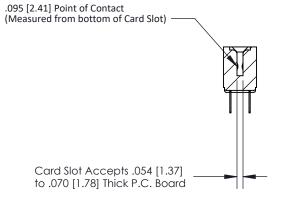

## **Contact Detail**

PC Tail .023x.013(0.58x0.33) - Tail LG=.213(5.41)

.156 [3.96] Contact Spacing x .200 [5.08] Row Spacing

**See Accompanying Page for:** 

**Contact Bend Details** 

**SECTION A-A** 

| 807/857 Series High Temp Card Edge Connector |
|----------------------------------------------|
| Part Number: 857-014-424-202                 |