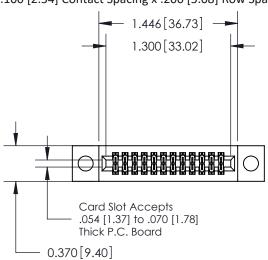

## **Contact Detail**

544-Wire Wrap .050x.025(1.27x0.64) - Tail LG=.760(19.30) .100 [2.54] Contact Spacing x .200 [5.08] Row Spacing

**See Accompanying Pages for:** 

- **Contact Bend Details**
- **Mounting Options**

.240 [6.10] Point of Contact-

842/892 Series High Temp Card Edge Connector Part Number: 842-024-544-204

|   | DRAWN: J.LEE   | DATE: OCT. 06/09 |  |  |  |
|---|----------------|------------------|--|--|--|
|   | CHECKED:       | DATE:            |  |  |  |
|   | SCALE: NTS     | SHEET 1 OF 3     |  |  |  |
| 0 | DRAWING NUMBER | ISSUE            |  |  |  |