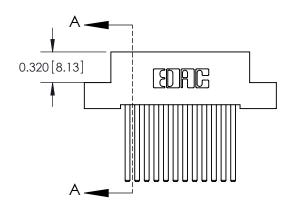

**Mounting Option** 

04-.156 (3.96) Dia. Mounting Holes

## **Contact Detail**

544-Wire Wrap .050x.025(1.27x0.64) - Tail LG=.760(19.30) .100 [2.54] Contact Spacing x .200 [5.08] Row Spacing





**See Accompanying Pages for:** 

- **Contact Bend Details**
- **Mounting Options**



.240 [6.10] Point of Contact-



842/892 Series High Temp Card Edge Connector Part Number: 842-024-544-204



|   | DRAWN: J.LEE   | DATE: OCT. 06/09 |  |  |  |
|---|----------------|------------------|--|--|--|
|   | CHECKED:       | DATE:            |  |  |  |
|   | SCALE: NTS     | SHEET 1 OF 3     |  |  |  |
| 0 | DRAWING NUMBER | ISSUE            |  |  |  |

842 ENG MASTER

842 Assembly

THIS IS A C.A.D. GENERATED DRAWING DO NOT MAKE MANUAL REVISIONS TO MASTER

ORIGINAL (1)



| 842/892 Series High Temp C | ACAD REFERENCE NO. 842 ENG MASTER                                                                                                                                                      |  |