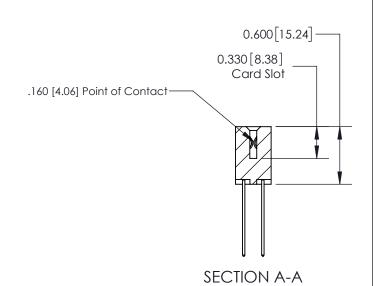

## **Contact Detail**

541-Wire Wrap .025 Sq.(0.64 Sq.) - Tail LG=.750(19.05) .156 [3.96] Contact Spacing x .200 [5.08] Row Spacing

-4.494[114.15] -4.184 [106.27] 3.898 [99.01] 3.752 [95.30] Card Slot Accepts .054 [1.37] to .070 [1.78] Thick P.C. Board 0.370 [9.40]