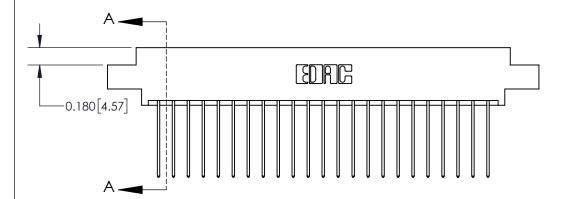

## **Contact Detail**

541-Wire Wrap .025 Sq.(0.64 Sq.) - Tail LG=.750(19.05) .156 [3.96] Contact Spacing x .200 [5.08] Row Spacing

-4.494[114.15] -4.184 [106.27] 3.898 [99.01] 3.752 [95.30] Card Slot Accepts .054 [1.37] to .070 [1.78] Thick P.C. Board 0.370 [9.40]