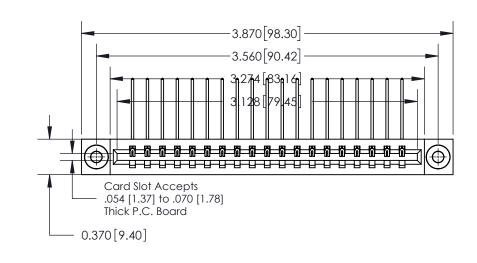

0.600 [15.24] 0.330[8.38] Card Slot .160 [4.06] Point of Contact-**SECTION A-A** 

**See Accompanying Page for:** 

**Contact Bend Details** 

| 837/887 Series High Temp Card Edge Connector |
|----------------------------------------------|
| Part Number: 837-019-559-103                 |