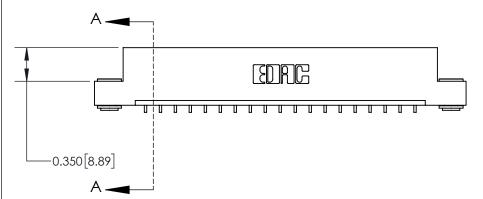

0.600 [15.24] 0.330[8.38] Card Slot .160 [4.06] Point of Contact-**SECTION A-A** 

**See Accompanying Page for:** 

**Contact Bend Details** 

| 837/887 Series High Temp Card Edge Connector |
|----------------------------------------------|
| Part Number: 837-019-559-103                 |