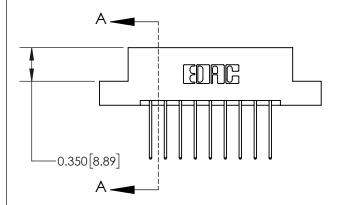

ISSUE NUMBER

ORIGINAL

1

|                              | 0.600[15.24]——           |
|------------------------------|--------------------------|
|                              | 0.330[8.38]<br>Card Slot |
| .160 [4.06] Point of Contact |                          |
|                              |                          |
| S                            | ECTION A-A               |

ISSUE NUMBER

ORIGINAL

1

| 837/887 Series High Temp Card Edge Connector<br>Contact Bend Detail   |                                                                                                                                                                                                 | ACAD REFERENCE NO. | 837 ENG MASTER   |               |
|-----------------------------------------------------------------------|-------------------------------------------------------------------------------------------------------------------------------------------------------------------------------------------------|--------------------|------------------|---------------|
|                                                                       |                                                                                                                                                                                                 | DRAWN: J.LEE       | DATE: OCT. 06/09 |               |
|                                                                       |                                                                                                                                                                                                 | CHECKED:           | DATE:            |               |
| EDAC INC TORONTO, ONTARIO CANADA YOUR CONNECTION TO QUALITY & SERVICE | THESE DRAWINGS AND SPECIFICATIONS ARE THE PROPERTY OF EDAC INC.,AND SHALL NOT BE REPRODUCED,OR COPIED OR USED AS THE BASIS FOR THE MANUFACTURE OR SALE OF APPARATUS WITHOUT WRITTEN PERMISSION. | SCALE: NTS         | SHEET            | 2 <b>OF</b> 2 |
|                                                                       |                                                                                                                                                                                                 | DRAWING NUMBER     | •                | ISSUE         |
|                                                                       |                                                                                                                                                                                                 | 837 Assembly       |                  | 1             |