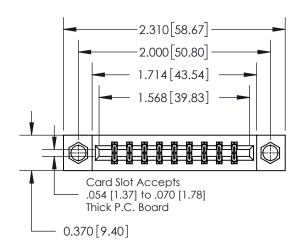

## **Mounting Option**

08-#4-40 Unified Threaded Inserts

## **Contact Detail**

540-Wire Wrap .025 Sq.(0.64 Sq.) - Tail LG=.560(14.22) .156 [3.96] Contact Spacing x .200 [5.08] Row Spacing

**See Accompanying Page for:** 

**Contact Bend Details** 

THIS IS A C.A.D. GENERATED DRAWING DO NOT MAKE MANUAL REVISIONS TO MASTER.

| 837/887 Series High Temp Card Edge Connector |
|----------------------------------------------|
| Part Number: 837-018-540-208                 |

YOUR CONNECTION TO QUALITY & SERVICE

**EDAC INC** TORONTO, ONTARIO CANADA