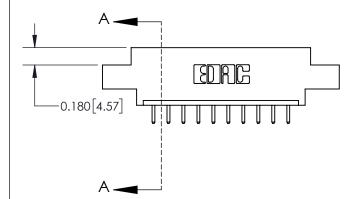

## **Contact Detail**

520-P.C. Tail .030x.018(0.76x0.46) - Tail LG=.175(4.45) .156 [3.96] Contact Spacing x .200 [5.08] Row Spacing

**See Accompanying Page for: Contact Bend Details** 

THIS IS A C.A.D. GENERATED DRAWING DO NOT MAKE MANUAL REVISIONS TO MASTER.

ISSUE NUMBER

ORIGINAL

837/887 Series High Temp Card Edge Connector Part Number: 837-010-520-607

YOUR CONNECTION TO QUALITY & SERVICE

**EDAC INC** TORONTO, ONTARIO CANADA

THESE DRAWINGS AND SPECIFICATIONS ARE THE PROPERTY OF EDAC INC.,AND SHALL NOT BE REPRODUCED, OR COPIED OR USED AS THE BASIS FOR THE MANUFACTURE OR SALE OF APPARATUS WITHOUT WRITTEN PERMISSION.