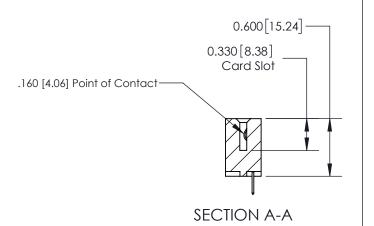

## **Contact Detail**

520-P.C. Tail .030x.018(0.76x0.46) - Tail LG=.175(4.45) .156 [3.96] Contact Spacing x .200 [5.08] Row Spacing

**See Accompanying Page for: Contact Bend Details** 

THIS IS A C.A.D. GENERATED DRAWING DO NOT MAKE MANUAL REVISIONS TO MASTER.

ISSUE NUMBER

ORIGINAL

1

| 837/887 Series High Temp Card Edge Connector<br>Contact Bend Detail |                                                              | ACAD REFERENCE NO. | 837 ENG MASTER   |               |
|---------------------------------------------------------------------|--------------------------------------------------------------|--------------------|------------------|---------------|
|                                                                     |                                                              | DRAWN: J.LEE       | DATE: OCT. 06/09 |               |
|                                                                     |                                                              | CHECKED:           | DATE:            |               |
| EDAC INC                                                            | ARE THE PROPERTY OF EDAC INC. AND                            | SCALE: NTS         | SHEET            | 2 <b>OF</b> 2 |
| TORONTO, ONTARIO CANADA                                             |                                                              | DRAWING NUMBER     | •                | ISSUE         |
| YOUR CONNECTION TO QUALITY & SERVICE                                | MANUFACTURE OR SALE OF APPARATUS WITHOUT WRITTEN PERMISSION. | 837 Assembly       |                  | 1             |