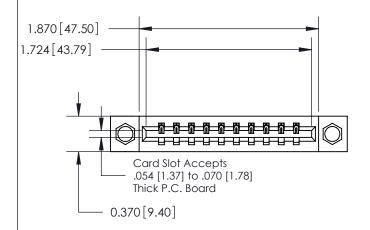

**Mounting Option** 

07-M3-0.5 Metric Threaded Inserts

ISSUE NUMBER

ORIGINAL

837/887 Series High Temp Card Edge Connector Part Number: 837-010-520-607

YOUR CONNECTION TO QUALITY & SERVICE

**EDAC INC** TORONTO, ONTARIO CANADA

THESE DRAWINGS AND SPECIFICATIONS ARE THE PROPERTY OF EDAC INC.,AND SHALL NOT BE REPRODUCED, OR COPIED OR USED AS THE BASIS FOR THE MANUFACTURE OR SALE OF APPARATUS WITHOUT WRITTEN PERMISSION.