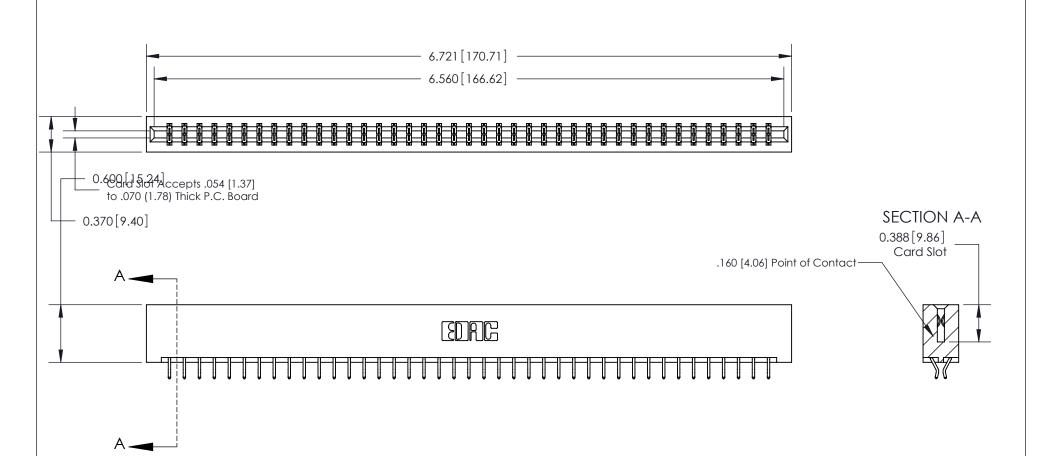

## **Contact Detail**

556-Extender Board Bend (Code 520 Contacts)

See Accompanying Page for:

**Mounting Options** 

**Bend Detail** 

.156 [3.96] Contact Spacing x .200 [5.08] Row Spacing

THIS IS A C.A.D. GENERATED DRAWING DO NOT MAKE MANUAL REVISIONS TO MASTER.

ACAD REFERENCE NO.

DRAWING NUMBER

J.LEE

833 Assembly

DRAWN:

SCALE:

THESE DRAWINGS AND SPECIFICATIONS ARE THE PROPERTY OF EDAC INC.,AND

SHALL NOT BE REPRODUCED, OR COPIED

OR USED AS THE BASIS FOR THE MANUFACTURE OR SALE OF APPARATUS

WITHOUT WRITTEN PERMISSION.

CHECKED:

833 ENG MASTER

DATE: OCT. 14/09

SHEET 1 OF 3

**ISSUE** 

DATE:

ISSUE NUMBER

ORIGINAL

1

833 Series High Temp Card Edge Connector

**EDAC INC** 

TORONTO, ONTARIO

CANADA

Part Number: 833-082-556-201