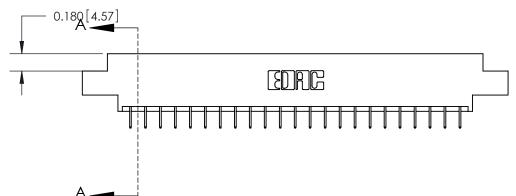

833 Assembly

ORIGINAL (1)

ORIGINAL

| 833 Series High Temp Card Edge Connector<br>Contact Bend Detail |                                                                                                                                                              | ACAD REFERENCE NO. | 833 ENC          | MASTER        |
|-----------------------------------------------------------------|--------------------------------------------------------------------------------------------------------------------------------------------------------------|--------------------|------------------|---------------|
|                                                                 |                                                                                                                                                              | DRAWN: J.LEE       | DATE: OCT. 14/09 |               |
|                                                                 |                                                                                                                                                              | CHECKED: DATE:     |                  |               |
| EDAC INC                                                        | TORONTO, ONTARIO CANADA  ARE THE PROPERTY OF EDAC INC., AND SHALL NOT BE REPRODUCED, OR COPIED OR USED AS THE BASIS FOR THE MANUFACTURE OR SALE OF APPARATUS | SCALE: NTS         | SHEET 2          | 2 <b>OF</b> 3 |
|                                                                 |                                                                                                                                                              | DRAWING NUMBER     |                  | ISSUE         |
| CANADA YOUR CONNECTION TO QUALITY & SERVICE                     |                                                                                                                                                              | 833 Assembly       |                  | 1             |