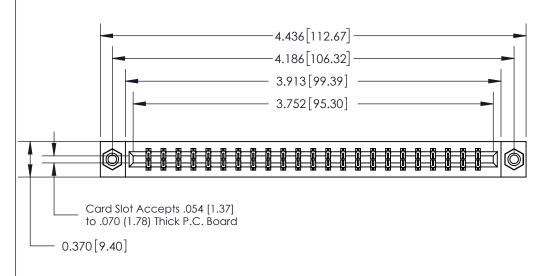

## **Contact Detail**

524-P.C. Tail .018 Sq.(0.46 Sq.) - Tail LG=.175(4.45)

.156 [3.96] Contact Spacing x .200 [5.08] Row Spacing

THIS IS A C.A.D. GENERATED DRAWING DO NOT MAKE MANUAL REVISIONS TO MASTER.

ISSUE NUMBER ORIGINAL

SECTION A-A 0.388 [9.86] Card Slot .160 [4.06] Point of Contact-

## **See Accompanying Page for:**

- **Bend Detail**
- **Mounting Options**

833 Series High Temp Card Edge Connector Part Number: 833-046-524-808

**EDAC INC** TORONTO, ONTARIO CANADA

THESE DRAWINGS AND SPECIFICATIONS ARE THE PROPERTY OF EDAC INC.,AND SHALL NOT BE REPRODUCED, OR COPIED OR USED AS THE BASIS FOR THE MANUFACTURE OR SALE OF APPARATUS WITHOUT WRITTEN PERMISSION.