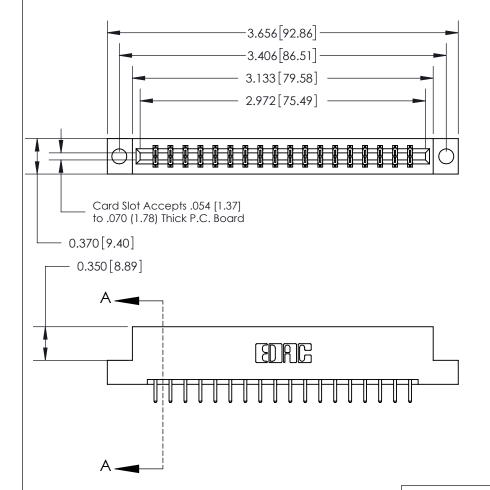

## **See Accompanying Page for:**

- **Bend Detail**
- **Mounting Options**

833 Series High Temp Card Edge Connector Part Number: 833-036-520-204

**EDAC INC** TORONTO, ONTARIO CANADA

THESE DRAWINGS AND SPECIFICATIONS ARE THE PROPERTY OF EDAC INC.,AND SHALL NOT BE REPRODUCED, OR COPIED OR USED AS THE BASIS FOR THE MANUFACTURE OR SALE OF APPARATUS WITHOUT WRITTEN PERMISSION.

| ACAD REFERENCE NO. | 833 ENG MASTER   |  |  |
|--------------------|------------------|--|--|
| DRAWN: J.LEE       | DATE: OCT. 14/09 |  |  |
| CHECKED:           | DATE:            |  |  |
| SCALE: NTS         | SHEET 1 OF 3     |  |  |
| DRAWING NUMBER     | ISSUE            |  |  |