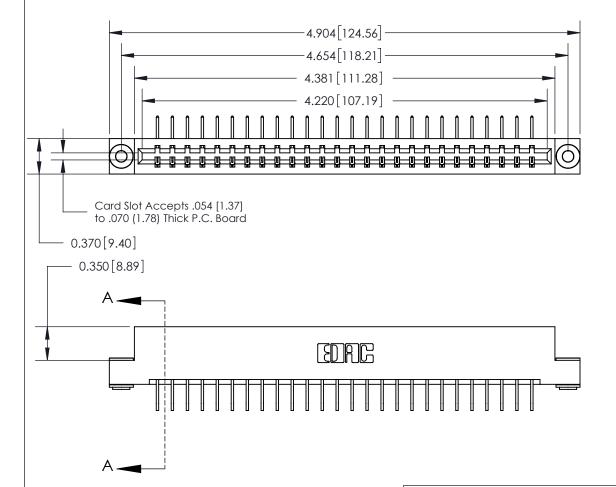

**SECTION A-A** 0.388 [9.86] Card Slot .160 [4.06] Point of Contact-

## See Accompanying Page for:

- **Bend Detail**
- **Mounting Options**

833 Series High Temp Card Edge Connector Part Number: 833-026-558-103

**EDAC INC** TORONTO, ONTARIO CANADA

THESE DRAWINGS AND SPECIFICATIONS ARE THE PROPERTY OF EDAC INC.,AND SHALL NOT BE REPRODUCED, OR COPIED OR USED AS THE BASIS FOR THE MANUFACTURE OR SALE OF APPARATUS WITHOUT WRITTEN PERMISSION.

| ACAD REFERENCE NO. | 833 ENG MASTER   |               |  |
|--------------------|------------------|---------------|--|
| DRAWN: J.LEE       | DATE: OCT. 14/09 |               |  |
| CHECKED:           | DATE:            |               |  |
| SCALE: NTS         | SHEET            | 1 <b>OF</b> 3 |  |
| DRAWING NUMBER     |                  | ISSUE         |  |
| 000 4              |                  | , ,           |  |