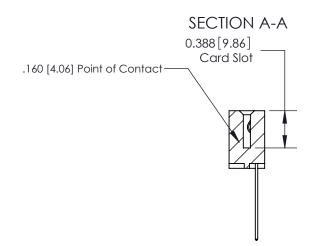

## 833 Series High Temp Card Edge Connector Part Number: 833-026-544-108

YOUR CONNECTION TO QUALITY & SERVICE

**EDAC INC** TORONTO, ONTARIO CANADA

THESE DRAWINGS AND SPECIFICATIONS ARE THE PROPERTY OF EDAC INC., AND SHALL NOT BE REPRODUCED, OR COPIED OR USED AS THE BASIS FOR THE MANUFACTURE OR SALE OF APPARATUS WITHOUT WRITTEN PERMISSION.

| DRAWN: J.LEE   | DATE: OCT. 14/09 |       |  |
|----------------|------------------|-------|--|
| CHECKED:       | DATE:            |       |  |
| SCALE: NTS     | SHEET            | OF 3  |  |
| DRAWING NUMBER |                  | ISSUE |  |
| 833 Assembly   |                  | 1     |  |