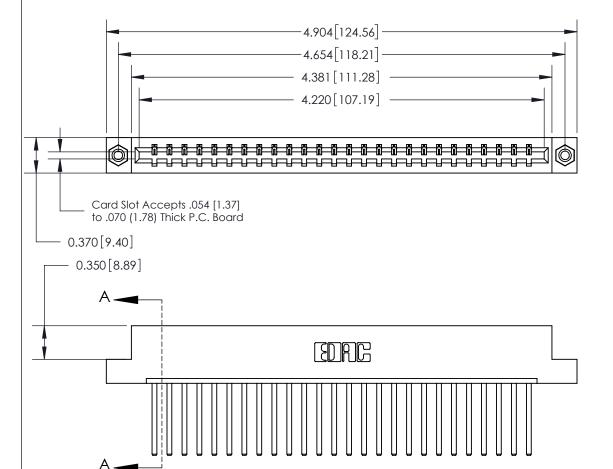

## 833 Series High Temp Card Edge Connector Part Number: 833-026-544-108

YOUR CONNECTION TO QUALITY & SERVICE

**EDAC INC** TORONTO, ONTARIO CANADA

THESE DRAWINGS AND SPECIFICATIONS ARE THE PROPERTY OF EDAC INC., AND SHALL NOT BE REPRODUCED, OR COPIED OR USED AS THE BASIS FOR THE MANUFACTURE OR SALE OF APPARATUS WITHOUT WRITTEN PERMISSION.

| DRAWN: J.LEE   | DATE: OCT. 14/09 |       |  |
|----------------|------------------|-------|--|
| CHECKED:       | DATE:            |       |  |
| SCALE: NTS     | SHEET            | OF 3  |  |
| DRAWING NUMBER |                  | ISSUE |  |
| 833 Assembly   |                  | 1     |  |