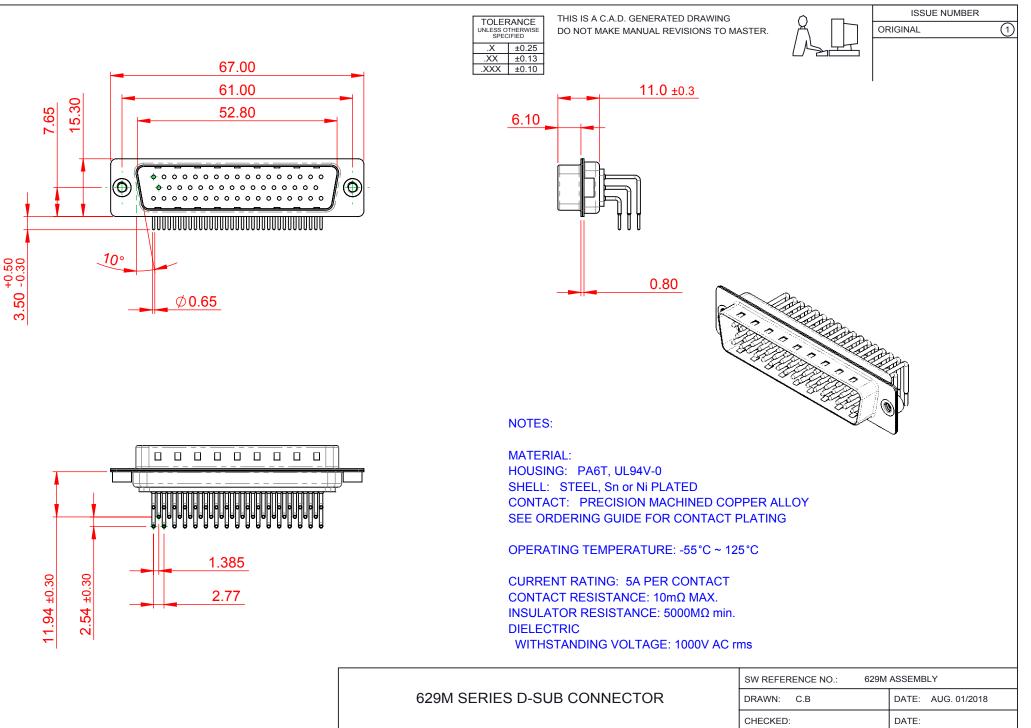

COMPLIANT

THIS SERIES FULLY CONFORMS TO THE EUROPEAN UNION DIRECTIVES 2011/65/EU FOR RoHS COMPLIANCY.



EDAC INC TORONTO, ONTARIO CANADA

THESE DRAWINGS AND SPECIFICATIONS ARE THE PROPERTY OF EDAC INC..AND SHALL NOT BE REPRODUCED, OR COPIED OR USED AS THE BASIS FOR THE MANUFACTURE OR SALE OF APPARATUS WITHOUT WRITTEN PERMISSION.

| SW REFERENCE NO.: 629M ASSEMBLY |                 |       |              |       |   |
|---------------------------------|-----------------|-------|--------------|-------|---|
| DRAWN: C.B                      |                 | DATE: | AUG. 01/2018 |       |   |
| CHECKED:                        |                 | DATE: |              |       |   |
| SCALE: 1:1                      |                 | SHEET | 1            | OF    | 1 |
| DRAWING NUMBER: