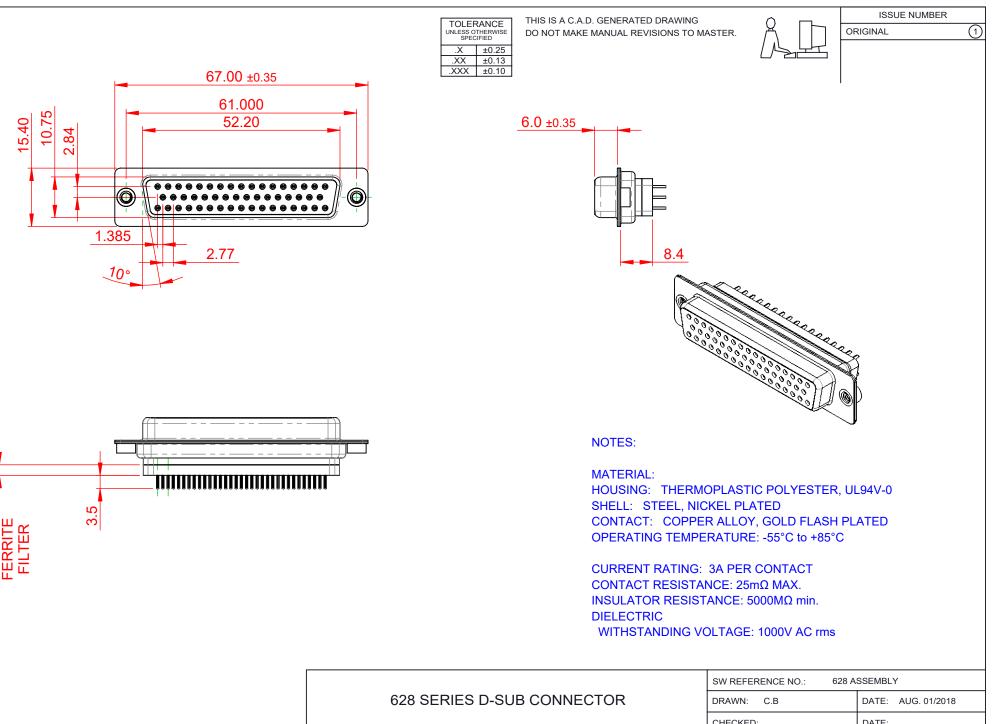

 $\infty$ 

THIS SERIES FULLY CONFORMS TO THE EUROPEAN UNION DIRECTIVES 2011/65/EU FOR RoHS COMPLIANCY.

|  | 628 SERIES D-SUB (                     | DRAWN: C.B                                                                                                                                                                                                     |                                 | DATE: AUG. 01/2018 |            |   |  |
|--|----------------------------------------|----------------------------------------------------------------------------------------------------------------------------------------------------------------------------------------------------------------|---------------------------------|--------------------|------------|---|--|
|  |                                        | CHECKED:                                                                                                                                                                                                       |                                 | DATE:              |            |   |  |
|  | EDAC INC<br>TORONTO, ONTARIO<br>CANADA | THESE DRAWINGS AND SPECIFICATIONS<br>ARE THE PROPERTY OF EDAC INC.,AND<br>SHALL NOT BE REPRODUCED,OR COPIED<br>OR USED AS THE BASIS FOR THE<br>MANUFACTURE OR SALE OF APPARATUS<br>WITHOUT WRITTEN PERMISSION. | SCALE: 1:1                      |                    | SHEET 1 OF | 1 |  |
|  |                                        |                                                                                                                                                                                                                | DRAWING NUMBER: 628-050-228-042 |                    | ISSUE      |   |  |
|  | YOUR CONNECTION TO QUALITY & SERVICE   |                                                                                                                                                                                                                | PART NUMBER:                    | 628-050-2          | 228-042    | 1 |  |