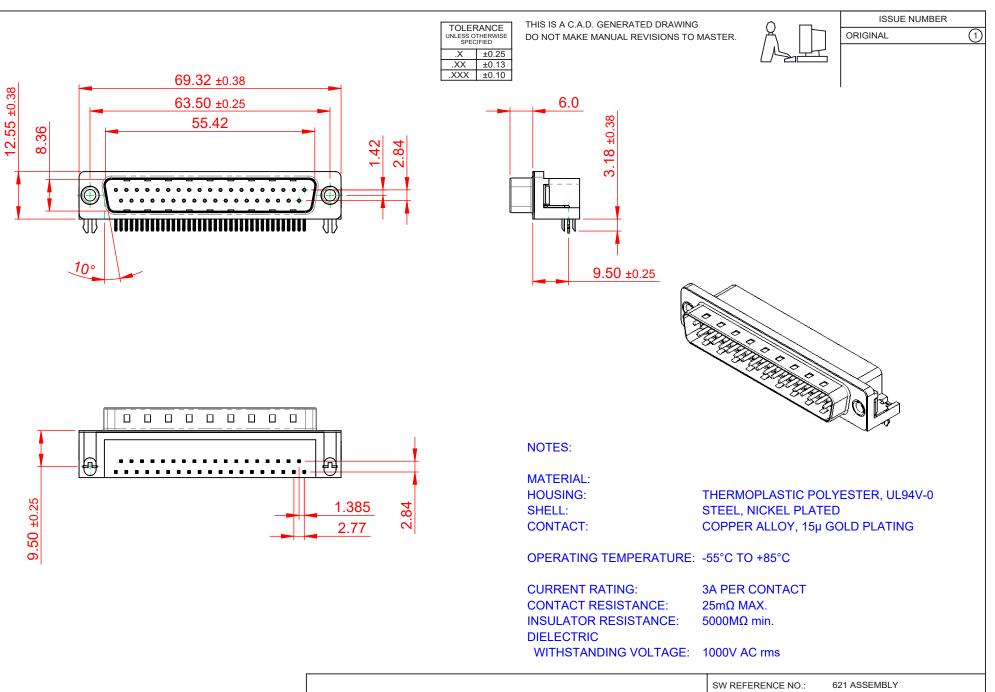

621 SERIES D-SUB CONNECTOR

| <b>R</b> <sup>®</sup> HS |
|--------------------------|
| COMPLIANT                |

THIS SERIES FULLY CONFORMS TO THE EUROPEAN UNION DIRECTIVES 2011/65/EU FOR R₀HS COMPLIANCY.

THESE DRAWINGS AND SPECIFICATIONS ARE THE PROPERTY OF EDAC INC.,AND SHALL NOT BE REPRODUCED,OR COPIED OR USED AS THE BASIS FOR THE MANUFACTURE OR SALE OF APPARATUS WITHOUT WRITTEN PERMISSION.

| SW REFERENCE NO.: 621 ASSEMBLY        |                    |  |
|---------------------------------------|--------------------|--|
| DRAWN: C.B                            | DATE: AUG. 01/2018 |  |
| CHECKED:                              | DATE:              |  |
| SCALE: 1:1                            | SHEET 1 OF 1       |  |
| DRAWING NUMBER: 621-037-368-041 ISSUE |                    |  |
| PART NUMBER: 621-037-368-041 1        |                    |  |