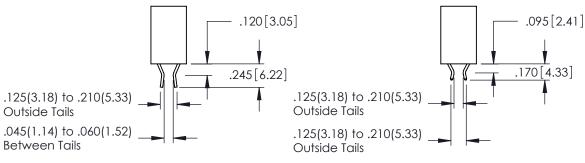

## 346/396 SERIES CARD EDGE CONNECTOR CONTACT CODE 555,556,558,559,560 DIMENSIONS

YOUR CONNECTION TO QUALITY & SERVICE

|   | ACAD REFERENCE NO. 346-ENG-MASTER |                  |
|---|-----------------------------------|------------------|
|   | DRAWN: J.LEE                      | DATE: APR. 22/09 |
|   | CHECKED:                          | DATE:            |
|   | SCALE: 1:1                        | SHEET 2 OF 2     |
| D | DRAWING NUMBER                    | ISSUE            |