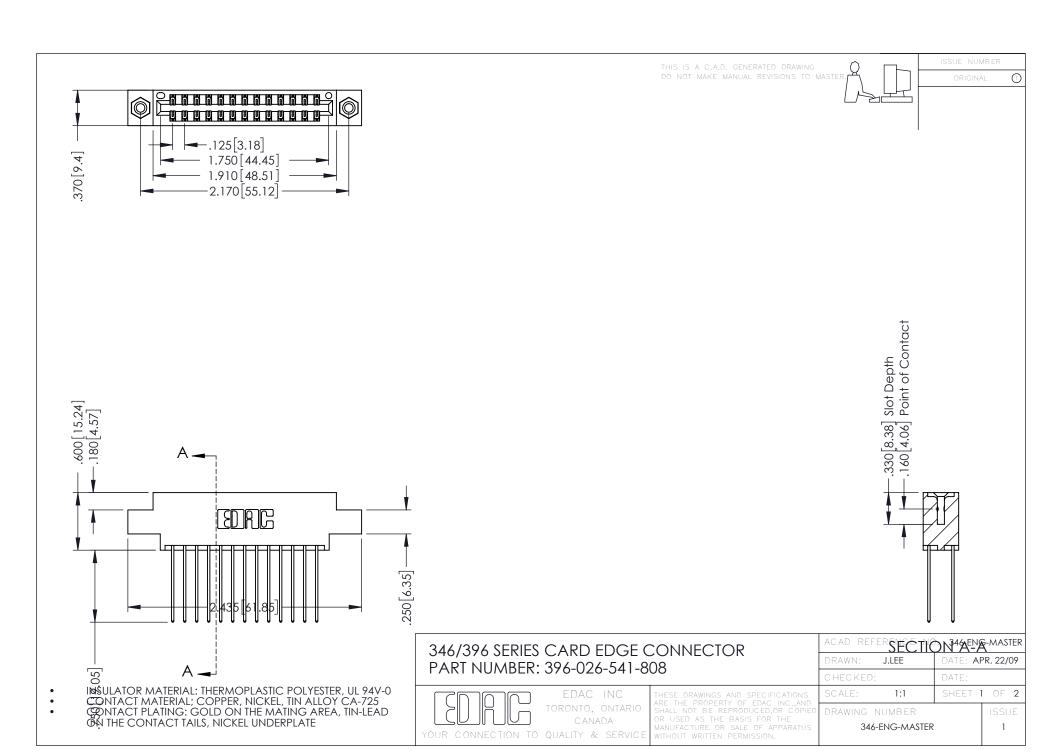

**Contact Code 555** 

**Contact Code 556** 

INSULATOR MATERIAL: THERMOPLASTIC POLYESTER, UL 94V-0 CONTACT MATERIAL; COPPER, NICKEL, TIN ALLOY CA-725 CONTACT PLATING: GOLD ON THE MATING AREA, TIN-LEAD

ON THE CONTACT TAILS, NICKEL UNDERPLATE