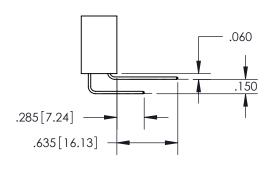

## **Contact Code 559**

**Contact Code 560** 

ACAD REFERENCE NO.

| 345/395 SERIES CARD EDGE CONNECTOR          |
|---------------------------------------------|
| CONTACT CODE 555,556,558,559,560 DIMENSIONS |