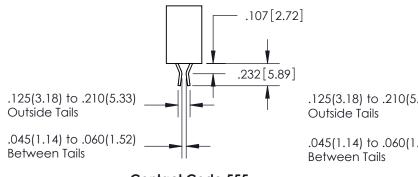

ACAD REFERENCE NO. 345-ENG-MASTER DRAWN: R.STA.MONICA DATE:MAY.16/2017 CHECKED: DATE: SCALE: 1:1 SHEET 1 OF 2 DRAWING NUMBER **ISSUE** 345-ENG-MASTER

SECTION A-A

ISSUE NUMBER

ORIGINAL

1

**Contact Code 555** 

**Contact Code 556** 

**Contact Code 558** 

## **Contact Code 559**

**Contact Code 560** 

ACAD REFERENCE NO.

| 345/395 SERIES CARD EDGE CONNECTOR          |
|---------------------------------------------|
| CONTACT CODE 555,556,558,559,560 DIMENSIONS |

Outside Tails

Between Tails

| S | DRAWN: R.STA.MONICA | DATE:MAY.16/2017 |        |
|---|---------------------|------------------|--------|
|   | CHECKED:            | DATE:            |        |
|   | SCALE: 1:1          | SHEET            | 2 OF 2 |
|   | DRAWING NUMBER      |                  | ISSUE  |
|   | 345-ENG-MASTER      |                  | 1      |
|   |                     |                  |        |