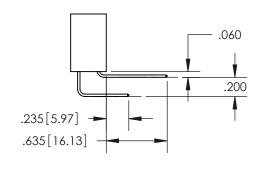

## **Contact Code 559**

**Contact Code 560** 

ACAD REFERENCE NO.

| 345/395 SERIES CARD EDGE CONNECTOR          |
|---------------------------------------------|
| CONTACT CODE 555,556,558,559,560 DIMENSIONS |