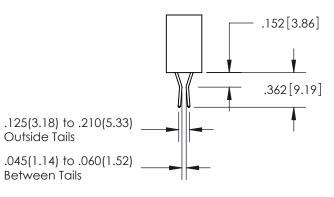

ACAD REFERENCE NO. 345-ENG-MASTER DRAWN: R.STA.MONICA DATE:MAY.16/2017 CHECKED: DATE: SCALE: 1:1 SHEET 1 OF 2 DRAWING NUMBER **ISSUE** 345-ENG-MASTER

SECTION A-A

ISSUE NUMBER

ORIGINAL

1

**Contact Code 555** 

Outside Tails

Between Tails

| S | DRAWN: R.STA.MONICA | DATE:MAY.16/2017 |        |
|---|---------------------|------------------|--------|
|   | CHECKED:            | DATE:            |        |
|   | SCALE: 1:1          | SHEET            | 2 OF 2 |
|   | DRAWING NUMBER      |                  | ISSUE  |
|   | 345-ENG-MASTER      |                  | 1      |
|   |                     |                  |        |