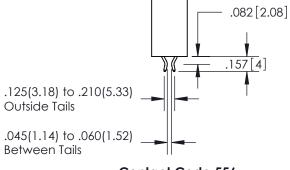

**Contact Code 556** 

**Contact Code 558** 

Outside Tails

Between Tails

| S | DRAWN: R.STA.MONICA | DATE:MAY.16/2017 |        |
|---|---------------------|------------------|--------|
|   | CHECKED:            | DATE:            |        |
|   | SCALE: 1:1          | SHEET            | 2 OF 2 |
|   | DRAWING NUMBER      |                  | ISSUE  |
|   | 345-ENG-MASTER      |                  | 1      |
|   |                     |                  |        |