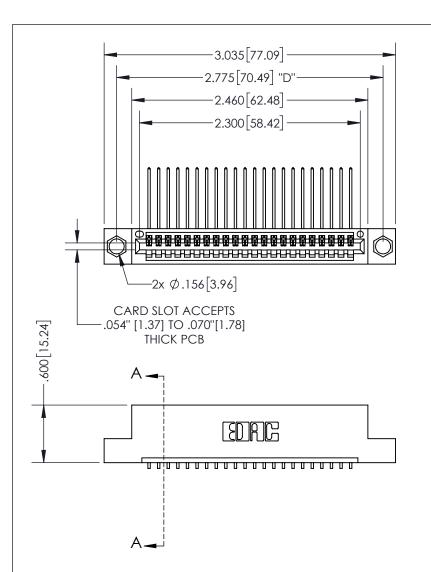

THIS IS A C.A.D. GENERATED DRAWING DO NOT MAKE MANUAL REVISIONS TO MASTER.

ISSUE NUMBER ORIGINAL

(1)

.160 4.06 POINT OF CONTACT .330[8.38] -.370[9.4] **CARD SLOT** 

**Contact Dimensions:** 559-90 Degree Bend (Code 541 Contacts) See Sheet 2 for Contact Code 555, 556, 558, 559, 560 Dimensions

INSULATOR MATERIAL: THERMOPLASTIC PBT, UL 94V-0 CONTACT MATERIAL; COPPER TIN ALLOY CONTACT PLATING: GOLD ON THE MATING AREA, TIN PLATING ON THE CONTACT TAILS, NICKEL UNDERPLATE

345/395 SERIES CARD EDGE CONNECTOR

PART NUMBER: 395-022-559-104

YOUR CONNECTION TO QUALITY & SERVICE

**EDAC INC** TORONTO, ONTARIO CANADA

THESE DRAWINGS AND SPECIFICATIONS ARE THE PROPERTY OF EDAC INC.,AND SHALL NOT BE REPRODUCED, OR COPIED OR USED AS THE BASIS FOR THE MANUFACTURE OR SALE OF APPARATUS WITHOUT WRITTEN PERMISSION.

ACAD REFERENCE NO. 345-ENG-MASTER DRAWN: R.STA.MONICA DATE:MAY.16/2017 CHECKED: DATE: SCALE: 1:1 SHEET 1 OF 2 DRAWING NUMBER **ISSUE** 345-ENG-MASTER

SECTION A-A

ISSUE NUMBER

ORIGINAL

1

**Contact Code 555** 