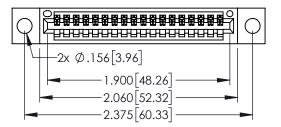

<u>Contact Dimensions:</u>
525-P.C. Tail .018 Sq.(0.46 Sq.) - Tail LG=.150(3.81)
.100 (2.54) Contact Spacing x .200 (5.08) Row Spacing

..330[8.38] CARD SLOT .160[4.06] POINT OF CONTACT

1

- INSULATOR MATERIAL: THERMOPLASTIC PBT BLACK, UL 94V-0 CONTACT MATERIAL; COPPER TIN ALLOY
- CONTACT PLATING: GOLD ON THE MATING AREA, TIN PLATING ON THE CONTACT TAILS, NICKEL UNDERPLATE

| 345/395 SERIES CARD EDGE CONNECTOR<br>PART NUMBER: 395-018-525-604 | ? |
|--------------------------------------------------------------------|---|

| ACAD REFERENCE NO   | . 345-ENC       | G-MASTER  |
|---------------------|-----------------|-----------|
| DRAWN: R.STA.MONICA | DATE: <b>MA</b> | Y.16/2017 |
| CHECKED:            | DATE:           |           |
| SCALE: 1:1          | SHEET 1         | OF 2      |
| DRAWING NUMBER      |                 | ISSUE     |
| 345-ENG-MASTER      |                 | 1         |