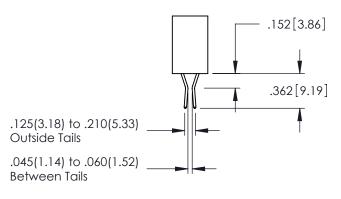

**SECTION A-A** 

345-ENG-MASTER

.107 [2.72] .082 [2.08] .157 [4] .232 [5.89] .125(3.18) to .210(5.33) .125(3.18) to .210(5.33) Outside Tails Outside Tails .045(1.14) to .060(1.52) .045(1.14) to .060(1.52) Between Tails Between Tails **Contact Code 555 Contact Code 556** 

## **Contact Code 559**

Contact Code 560

INSULATOR MATERIAL: THERMOPLASTIC POLYESTER, UL 94V-0 DAP MATERIAL AVAILABLE UPON REQUEST

CONTACT MATERIAL; COPPER ALLOY CONTACT PLATING: GOLD ON THE MATING AREA, TIN PLATING ON THE CONTACT TAILS, NICKEL UNDERPLATE