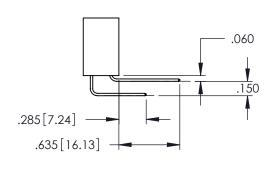

**SECTION A-A** 

345-ENG-MASTER

.107 [2.72] .082 [2.08] .157 [4] .232 [5.89] .125(3.18) to .210(5.33) .125(3.18) to .210(5.33) Outside Tails Outside Tails .045(1.14) to .060(1.52) .045(1.14) to .060(1.52) Between Tails Between Tails **Contact Code 555 Contact Code 556** 

**Contact Code 558** 