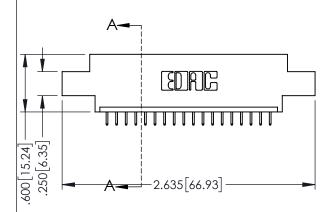

| 345/395 SERIES CARD EDGE CONNECTOR<br>PART NUMBER: 395-018-525-604 | ? |
|--------------------------------------------------------------------|---|

| ACAD REFERENCE NO   | . 345-ENC       | G-MASTER  |
|---------------------|-----------------|-----------|
| DRAWN: R.STA.MONICA | DATE: <b>MA</b> | Y.16/2017 |
| CHECKED:            | DATE:           |           |
| SCALE: 1:1          | SHEET 1         | OF 2      |
| DRAWING NUMBER      |                 | ISSUE     |
| 345-ENG-MASTER      |                 | 1         |

**SECTION A-A** 

345-ENG-MASTER

.107 [2.72] .082 [2.08] .157 [4] .232 [5.89] .125(3.18) to .210(5.33) .125(3.18) to .210(5.33) Outside Tails Outside Tails .045(1.14) to .060(1.52) .045(1.14) to .060(1.52) Between Tails Between Tails **Contact Code 555 Contact Code 556** 