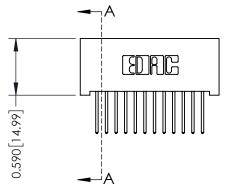

## 0.240 [6.10] Point of Contact 0.410[10.41] SECTION A-A

**See Accompanying Pages for:** 

- **Contact Bend Details**
- **Mounting Options**

342 / 392 Card Edge Connector Part Number: 392-024-523-201

342 ENG MASTER DATE: OCT. 06/09 J.LEE SHEET 1 OF 3