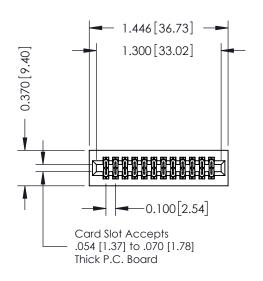

**Mounting Option** 01-No Mounting Lugs **Contact Detail** 

523-P.C. Tail .025 Sq.(0.64 Sq.) - Tail LG=.400(10.16) .100 [2.54] Contact Spacing x .200 [5.08] Row Spacing

## 0.240 [6.10] Point of Contact 0.410[10.41] SECTION A-A

**See Accompanying Pages for:** 

- **Contact Bend Details**
- **Mounting Options**

342 / 392 Card Edge Connector Part Number: 392-024-523-201

342 ENG MASTER DATE: OCT. 06/09 J.LEE SHEET 1 OF 3