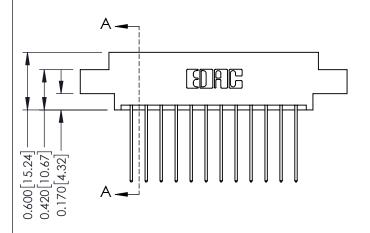

0.160 [4.06] Point of Contact Card Slot

0.330[8.38]

ISSUE NUMBER

ORIGINAL

1

| 337 / 387 Series Card Edge Connector<br>Contact Bend Detail |                                                                                                                                                                                                  | ACAD REFERENCE NO. | 337 ENG MASTER   |               |
|-------------------------------------------------------------|--------------------------------------------------------------------------------------------------------------------------------------------------------------------------------------------------|--------------------|------------------|---------------|
|                                                             |                                                                                                                                                                                                  | DRAWN: J.LEE       | DATE: OCT. 06/09 |               |
|                                                             |                                                                                                                                                                                                  | CHECKED:           | DATE:            |               |
| TORONTO, ONTARIO CANADA                                     | THESE DRAWINGS AND SPECIFICATIONS ARE THE PROPERTY OF EDAC INC.,AND SHALL NOT BE REPRODUCED, OR COPIED OR USED AS THE BASIS FOR THE MANUFACTURE OR SALE OF APPARATUS WITHOUT WRITTEN PERMISSION. | SCALE: NTS         | SHEET            | 2 <b>OF</b> 3 |
|                                                             |                                                                                                                                                                                                  | DRAWING NUMBER     |                  | ISSUE         |
|                                                             |                                                                                                                                                                                                  | 337 Assembly       |                  | 1             |