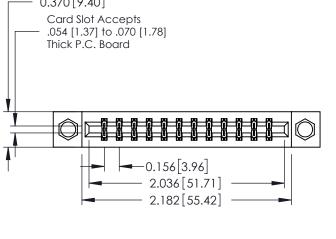

## **Mounting Option** 07-M3-0.5 Metric Threaded Inserts - 0.370[9.40] Card Slot Accepts .054 [1.37] to .070 [1.78] Thick P.C. Board

**Contact Detail** 

541-Wire Wrap .025 Sq.(0.64 Sq.) - Tail LG=.750(19.05) .156 [3.96] Contact Spacing x .200 [5.08] Row Spacing