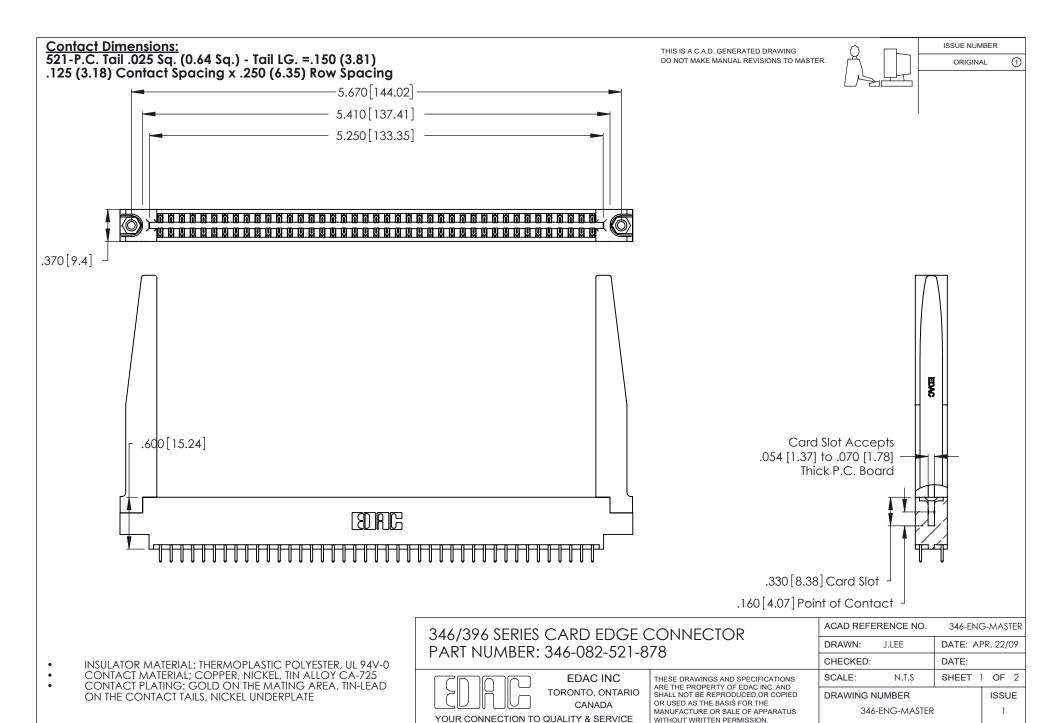

THIS IS A C.A.D. GENERATED DRAWING DO NOT MAKE MANUAL REVISIONS TO MASTER.

ISSUE NUMBER

ORIGINAL

1

**Contact Code 555** 

Contact Code 556

**Contact Code 558** 

**Contact Code 559** 

Contact Code 560

INSULATOR MATERIAL: THERMOPLASTIC POLYESTER, UL 94V-0 CONTACT MATERIAL; COPPER, NICKEL, TIN ALLOY CA-725 CONTACT PLATING: GOLD ON THE MATING AREA, TIN-LEAD

ON THE CONTACT TAILS, NICKEL UNDERPLATE

346/396 SERIES CARD EDGE CONNECTOR CONTACT CODE 555,556,558,559,560 DIMENSIONS

YOUR CONNECTION TO QUALITY & SERVICE

**EDAC INC** TORONTO, ONTARIO CANADA

THESE DRAWINGS AND SPECIFICATIONS ARE THE PROPERTY OF EDAC INC.,AND SHALL NOT BE REPRODUCED, OR COPIED OR USED AS THE BASIS FOR THE MANUFACTURE OR SALE OF APPARATUS WITHOUT WRITTEN PERMISSION.