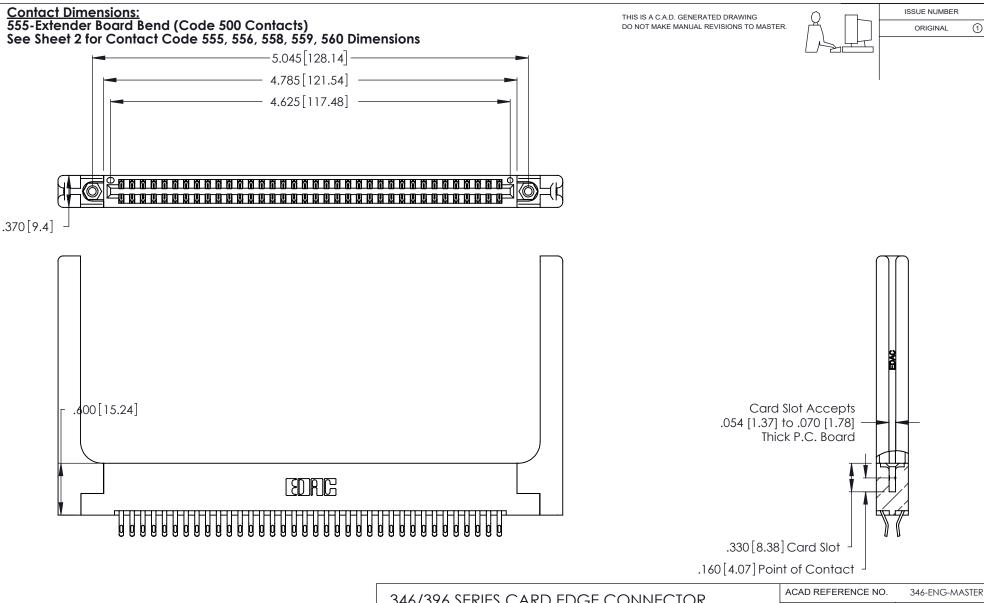

346/396 SERIES CARD EDGE CONNECTOR PART NUMBER: 346-072-555-258

YOUR CONNECTION TO QUALITY & SERVICE

**EDAC INC** TORONTO, ONTARIO CANADA

THESE DRAWINGS AND SPECIFICATIONS ARE THE PROPERTY OF EDAC INC.,AND SHALL NOT BE REPRODUCED, OR COPIED OR USED AS THE BASIS FOR THE MANUFACTURE OR SALE OF APPARATUS WITHOUT WRITTEN PERMISSION.

| ACAD REFERENCE NO. |   | 346-ENG-MASTER |           |
|--------------------|---|----------------|-----------|
| DRAWN: J.LEE       |   | DATE: A        | PR. 22/09 |
| CHECKED:           |   | DATE:          |           |
| SCALE: N.T.        | S | SHEET          | 1 OF 2    |
| DRAWING NUMBER     |   | ISSUE          |           |
| 346-ENG-M.         |   | 1              |           |