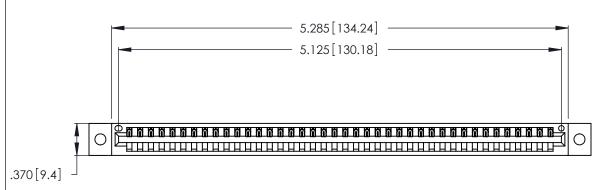

<u>Contact Dimensions:</u>
521-P.C. Tail .025 Sq. (0.64 Sq.) - Tail LG. =.150 (3.81)
.125 (3.18) Contact Spacing x .250 (6.35) Row Spacing

THIS IS A C.A.D. GENERATED DRAWING DO NOT MAKE MANUAL REVISIONS TO MASTER.

- INSULATOR MATERIAL: THERMOPLASTIC POLYESTER, UL 94V-0 CONTACT MATERIAL; COPPER, NICKEL, TIN ALLOY CA-725
- CONTACT PLATING: GOLD ON THE MATING AREA, TIN-LEAD ON THE CONTACT TAILS, NICKEL UNDERPLATE

| 346/396 SERIES CARD EDGE CONNECTOR |
|------------------------------------|
| PART NUMBER: 346-040-521-102       |