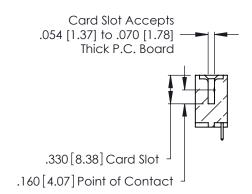

THIS IS A C.A.D. GENERATED DRAWING DO NOT MAKE MANUAL REVISIONS TO MASTER.

ISSUE NUMBER

ORIGINAL

1

**Contact Code 555** 

Contact Code 556

**Contact Code 558** 

**Contact Code 559** 

**Contact Code 560** 

INSULATOR MATERIAL: THERMOPLASTIC POLYESTER, UL 94V-0 CONTACT MATERIAL; COPPER, NICKEL, TIN ALLOY CA-725 CONTACT PLATING: GOLD ON THE MATING AREA, TIN-LEAD

ON THE CONTACT TAILS, NICKEL UNDERPLATE