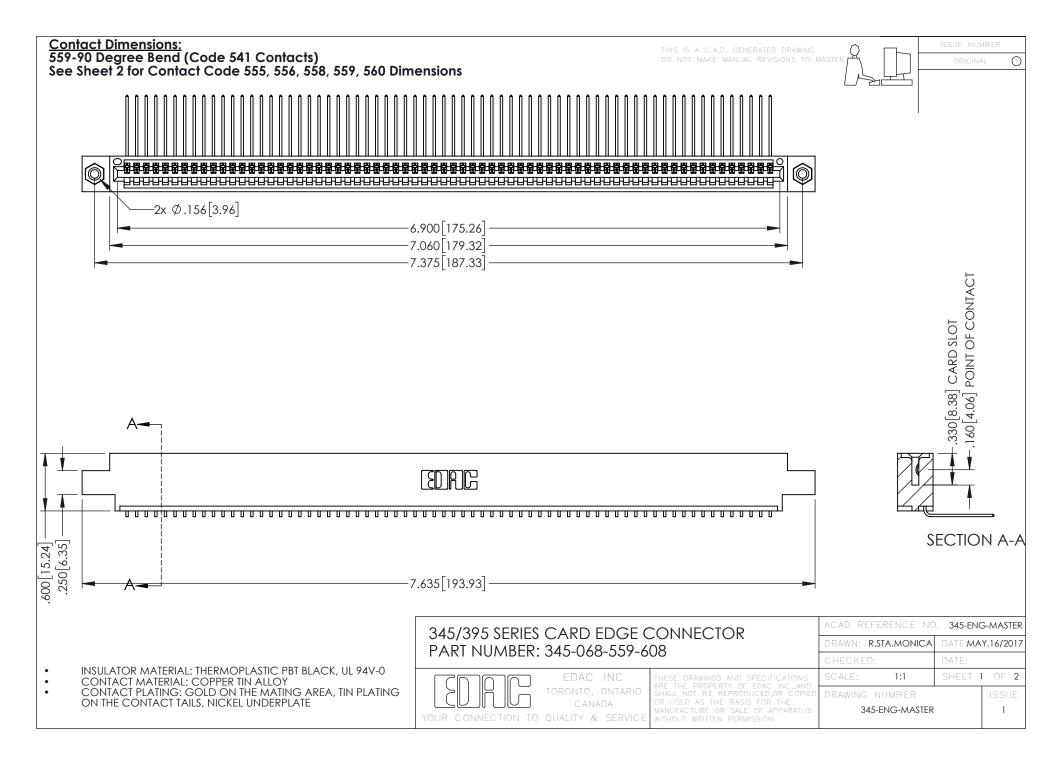

**Contact Code 558** 

Contact Code 559

**Contact Code 560** 

INSULATOR MATERIAL: THERMOPLASTIC POLYESTER, UL 94V-0

DAP MATERIAL AVAILABLE UPON REQUEST

CONTACT MATERIAL; COPPER ALLOY CONTACT PLATING: GOLD ON THE MATING AREA, TIN PLATING ON THE CONTACT TAILS, NICKEL UNDERPLATE

345/395 SERIES CARD EDGE CONNECTOR CONTACT CODE 555,556,558,559,560 DIMENSIONS

YOUR CONNECTION TO QUALITY & SERVICE

|      | ACAD REFERENCE NO. 345-ENG-MASTER |                  |
|------|-----------------------------------|------------------|
| S    | DRAWN: R.STA.MONICA               | DATE:MAY.16/2017 |
|      | CHECKED:                          | DATE:            |
| J ** | SCALE: 1:1                        | SHEET 2 OF 2     |
| ED   | DRAWING NUMBER                    | ISSUE            |

345-E