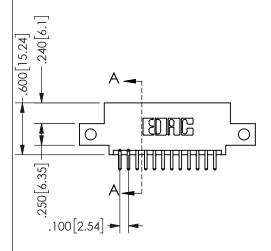

THIS IS A C.A.D. GENERATED DRAWING DO NOT MAKE MANUAL REVISIONS TO MASTER.

ISSUE NUMBER

ORIGINAL

1

<u>Contact Dimensions:</u>
520-P.C. Tail .030x.018(0.76x0.46) - Tail LG=.175(4.45)
.100 (2.54) Contact Spacing x .200 (5.08) Row Spacing

## 345/395 SERIES CARD EDGE CONNECTOR PART NUMBER: 345-024-520-512

YOUR CONNECTION TO QUALITY & SERVICE

**EDAC INC** TORONTO, ONTARIO CANADA

THESE DRAWINGS AND SPECIFICATIONS ARE THE PROPERTY OF EDAC INC.,AND SHALL NOT BE REPRODUCED,OR COPIED OR USED AS THE BASIS FOR THE MANUFACTURE OR SALE OF APPARATUS WITHOUT WRITTEN PERMISSION.