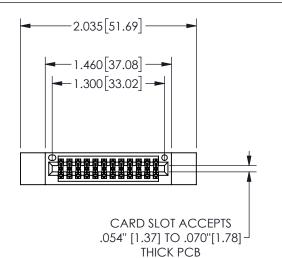

## 345/395 SERIES CARD EDGE CONNECTOR PART NUMBER: 345-024-520-512

YOUR CONNECTION TO QUALITY & SERVICE

**EDAC INC** TORONTO, ONTARIO CANADA

THESE DRAWINGS AND SPECIFICATIONS ARE THE PROPERTY OF EDAC INC.,AND SHALL NOT BE REPRODUCED,OR COPIED OR USED AS THE BASIS FOR THE MANUFACTURE OR SALE OF APPARATUS WITHOUT WRITTEN PERMISSION.