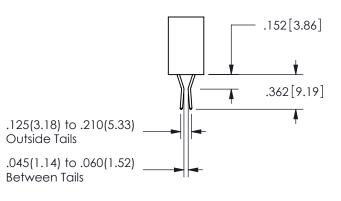

## SECTION A-A

ORIGINAL 1

ISSUE NUMBER

**Contact Code 558** 

Contact Code 559

**Contact Code 560** 

- INSULATOR MATERIAL: THERMOPLASTIC POLYESTER, UL 94V-0 DAP MATERIAL AVAILABLE UPON REQUEST
- CONTACT MATERIAL; COPPER ALLOY

CONTACT PLATING: GOLD ON THE MATING AREA, TIN PLATING ON THE CONTACT TAILS, NICKEL UNDERPLATE

345/395 SERIES CARD EDGE CONNECTOR CONTACT CODE 555,556,558,559,560 DIMENSIONS

YOUR CONNECTION TO QUALITY & SERVICE