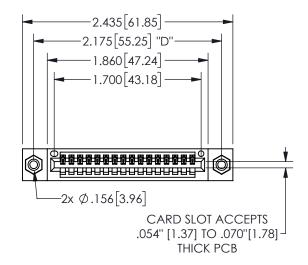

345/395 SERIES CARD EDGE CONNECTOR PART NUMBER: 345-016-500-408

YOUR CONNECTION TO QUALITY & SERVICE

**EDAC INC** TORONTO, ONTARIO CANADA

THESE DRAWINGS AND SPECIFICATIONS ARE THE PROPERTY OF EDAC INC.,AND SHALL NOT BE REPRODUCED, OR COPIED OR USED AS THE BASIS FOR THE MANUFACTURE OR SALE OF APPARATUS WITHOUT WRITTEN PERMISSION.

THIS IS A C.A.D. GENERATED DRAWING DO NOT MAKE MANUAL REVISIONS TO MASTER.

ISSUE NUMBER

ORIGINAL

1

<u>Contact Dimensions:</u>
500-Wire Hole .050x.025(1.27x0.64) - Tail LG=.260(6.60)
.100 (2.54) Contact Spacing x .200 (5.08) Row Spacing