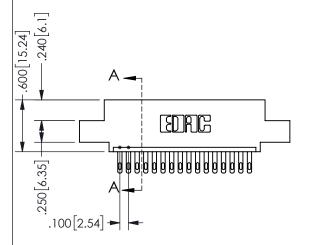

## SECTION A-A

ORIGINAL 1

ISSUE NUMBER

**Contact Code 558** 

Contact Code 559

**Contact Code 560** 

- INSULATOR MATERIAL: THERMOPLASTIC POLYESTER, UL 94V-0 DAP MATERIAL AVAILABLE UPON REQUEST
- CONTACT MATERIAL; COPPER ALLOY

CONTACT PLATING: GOLD ON THE MATING AREA, TIN PLATING ON THE CONTACT TAILS, NICKEL UNDERPLATE

345/395 SERIES CARD EDGE CONNECTOR CONTACT CODE 555,556,558,559,560 DIMENSIONS

YOUR CONNECTION TO QUALITY & SERVICE