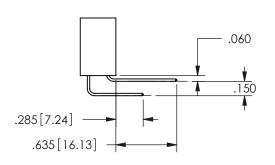

S AND SPECIFICATIONS ARE THE PROPERTY OF EDAC INC.,AND SHALL NOT BE REPRODUCED, OR COPIED OR USED AS THE BASIS FOR THE MANUFACTURE OR SALE OF APPARATUS WITHOUT WRITTEN PERMISSION.

|                     | ٠.     |                  | , , , , , |
|---------------------|--------|------------------|-----------|
| ACAD REFERENCE NO.  |        | 345-ENG-MASTER   |           |
| DRAWN: R.STA.MONICA |        | DATE:MAY.16/2017 |           |
| CHECKED:            |        | DATE:            |           |
| SCALE:              | NTS    | SHEET            | OF 2      |
| DRAWING             | NUMBER |                  | ISSUE     |
| 345-ENG-MASTER      |        |                  | 1         |

.160 4.06 .330[8.38] POINT OF CARD SLOT CONTACT .370 9.4

## SECTION A-A



ORIGINAL 1

ISSUE NUMBER









**Contact Code 558** 

Contact Code 559

**Contact Code 560** 

- INSULATOR MATERIAL: THERMOPLASTIC POLYESTER, UL 94V-0 DAP MATERIAL AVAILABLE UPON REQUEST
- CONTACT MATERIAL; COPPER ALLOY

CONTACT PLATING: GOLD ON THE MATING AREA, TIN PLATING ON THE CONTACT TAILS, NICKEL UNDERPLATE

345/395 SERIES CARD EDGE CONNECTOR CONTACT CODE 555,556,558,559,560 DIMENSIONS

YOUR CONNECTION TO QUALITY & SERVICE

**EDAC INC** TORONTO, ONTARIO CANADA

THESE DRAWINGS AND SPECIFICATIONS ARE THE PROPERTY OF EDAC INC.,AND SHALL NOT BE REPRODUCED, OR COPIED OR USED AS THE BASIS FOR THE MANUFACTURE OR SALE OF APPARATUS WITHOUT WRITTEN PERMISSION.

|  | ACAD REFERENCE NO.  | 345-ENG-MASTER   |  |  |
|--|---------------------|------------------|--|--|
|  | DRAWN: R.STA.MONICA | DATE:MAY.16/2017 |  |  |
|  |