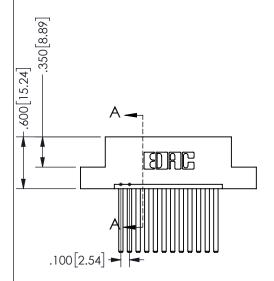

THIS IS A C.A.D. GENERATED DRAWING DO NOT MAKE MANUAL REVISIONS TO MASTER.

ISSUE NUMBER

ORIGINAL

1

<u>Contact Dimensions:</u> 544-Wire Wrap .050x.025(1.27x0.64) - Tail LG=.750(19.05) .100 (2.54) Contact Spacing x .200 (5.08) Row Spacing

345/395 SERIES CARD EDGE CONNECTOR PART NUMBER: 345-012-544-107

YOUR CONNECTION TO QUALITY & SERVICE

**EDAC INC** TORONTO, ONTARIO CANADA

THESE DRAWINGS AND SPECIFICATIONS ARE THE PROPERTY OF EDAC INC.,AND SHALL NOT BE REPRODUCED, OR COPIED OR USED AS THE BASIS FOR THE MANUFACTURE OR SALE OF APPARATUS WITHOUT WRITTEN PERMISSION.