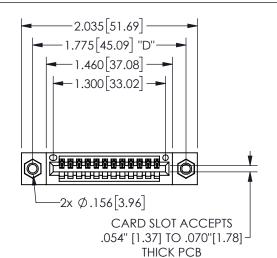

345/395 SERIES CARD EDGE CONNECTOR PART NUMBER: 345-012-544-107

YOUR CONNECTION TO QUALITY & SERVICE

**EDAC INC** TORONTO, ONTARIO CANADA

THESE DRAWINGS AND SPECIFICATIONS ARE THE PROPERTY OF EDAC INC.,AND SHALL NOT BE REPRODUCED, OR COPIED OR USED AS THE BASIS FOR THE MANUFACTURE OR SALE OF APPARATUS WITHOUT WRITTEN PERMISSION.

|  | ACAD REFERENCE NO.  | 345-ENG-MASTER   |  |
|--|---------------------|------------------|--|
|  | DRAWN: R.STA.MONICA | DATE:MAY.16/2017 |  |
|  | CHECKED:            | DATE:            |  |
|  | SCALE: NTS          | SHEET 1 OF 2     |  |
|  | DRAWING NUMBER      | ISSUE            |  |
|  | 345-ENG-MASTER      | 1                |  |