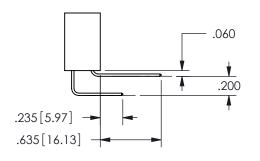

**SECTION A-A** 

| .330[8.38] | .160[4.06]       |
|------------|------------------|
| CARD SLOT  | POINT OF TONTACT |
| .370[9.4]  |                  |

ISSUE NUMBER ORIGINAL

1

**Contact Code 558** 

Contact Code 559

**Contact Code 560** 

INSULATOR MATERIAL: THERMOPLASTIC POLYESTER, UL 94V-0 DAP MATERIAL AVAILABLE UPON REQUEST

CONTACT MATERIAL; COPPER ALLOY CONTACT PLATING: GOLD ON THE MATING AREA, TIN PLATING ON THE CONTACT TAILS, NICKEL UNDERPLATE