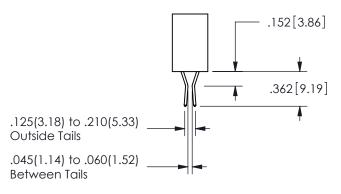

**Contact Code 560** 

INSULATOR MATERIAL: THERMOPLASTIC POLYESTER, UL 94V-0 DAP MATERIAL AVAILABLE UPON REQUEST

CONTACT MATERIAL; COPPER ALLOY CONTACT PLATING: GOLD ON THE MATING AREA, TIN PLATING ON THE CONTACT TAILS, NICKEL UNDERPLATE

## 345/395 SERIES CARD EDGE CONNECTOR CONTACT CODE 555,556,558,559,560 DIMENSIONS

YOUR CONNECTION TO QUALITY & SERVICE

**EDAC INC** TORONTO, ONTARIO CANADA

THESE DRAWINGS AND SPECIFICATIONS ARE THE PROPERTY OF EDAC INC.,AND SHALL NOT BE REPRODUCED, OR COPIED OR USED AS THE BASIS FOR THE MANUFACTURE OR SALE OF APPARATUS WITHOUT WRITTEN PERMISSION.