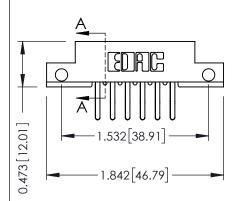

## **See Accompanying Pages for:**

- **Contact Bend Details**
- **Mounting Options**

SECTION A-A

307 ENG MASTER DATE: AUG. 11/09

SHEET 1 OF 3

ACAD REFERENCE NO.

NTS

J.LEE