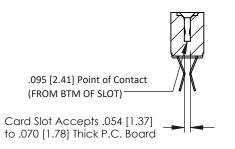

## **See Accompanying Pages for:**

- **Contact Bend Details**
- **Mounting Options**

SECTION A-A

307 ENG MASTER DATE: AUG. 11/09

SHEET 1 OF 3

ACAD REFERENCE NO.

NTS

J.LEE