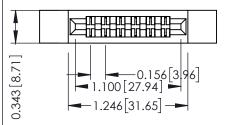

**Mounting Option** 

**Contact Detail** .128 (3.25) Dia. Side Mounting Holes Extender Board Bend (Code 422 Contacts)

.156 [3.96] Contact Spacing x .200 [5.08] Row Spacing

1

## **See Accompanying Pages for:**

- **Contact Bend Details**
- **Mounting Options**

SECTION A-A

307 ENG MASTER DATE: AUG. 11/09

SHEET 1 OF 3

ACAD REFERENCE NO.

NTS

J.LEE