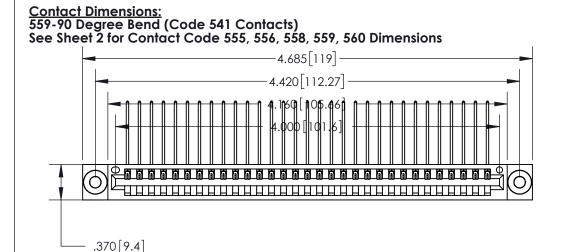

THIS IS A C.A.D. GENERATED DRAWING DO NOT MAKE MANUAL REVISIONS TO MASTER.

ISSUE NUMBER ORIGINAL

Card Slot Accepts .054 [1.37] to .070 [1.78] Thick P.C. Board .330 [8.38] Card Slot .160 [4.07] Point of Contact -

INSULATOR MATERIAL: THERMOPLASTIC POLYESTER, UL 94V-0 CONTACT MATERIAL; COPPER, NICKEL, TIN ALLOY CA-725 CONTACT PLATING: GOLD ON THE MATING AREA, TIN-LEAD

ON THE CONTACT TAILS, NICKEL UNDERPLATE

.600 [15.24]

846/896 SERIES HIGH TEMP CARD EDGE CONNECTOR PART NUMBER: 896-031-559-603

YOUR CONNECTION TO QUALITY & SERVICE

**EDAC INC** TORONTO, ONTARIO CANADA

THESE DRAWINGS AND SPECIFICATIONS ARE THE PROPERTY OF EDAC INC.,AND SHALL NOT BE REPRODUCED, OR COPIED OR USED AS THE BASIS FOR THE MANUFACTURE OR SALE OF APPARATUS WITHOUT WRITTEN PERMISSION.

| ACAD REFERENCE NO. | 846-ENG-MASTER   |  |
|--------------------|------------------|--|
| DRAWN: J.LEE       | DATE: APR. 22/09 |  |
| CHECKED:           | DATE:            |  |
| SCALE: 1:1         | SHEET 1 OF 2     |  |
| DRAWING NUMBER     | ISSUE            |  |
| 846-ENG-MASTER     | 1                |  |