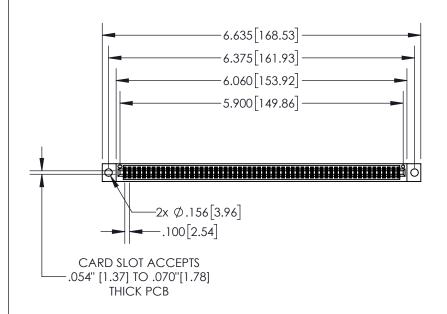

**Contact Dimensions:** 

556-Extender Board Bend (Code 520 Contacts)
See Sheet 2 for Contact Code 555, 556, 558, 559, 560 Dimensions

1

| .330[8.38]<br>CARD SLOT |  |  |  |
|-------------------------|--|--|--|
| .370[9.40]              |  |  |  |
| SECTION A-A             |  |  |  |
| <u> </u>                |  |  |  |
| .160[4.06]<br>POINT OF  |  |  |  |
| CONTACT                 |  |  |  |
| 200[5.08]               |  |  |  |

INSULATOR MATERIAL: THERMOPLASTIC, UL 94V-0

CONTACT MATERIAL; COPPER TIN ALLOY CONTACT PLATING: GOLD ON THE MATING AREA, TIN PLATING ON THE CONTACT TAILS, NICKEL UNDERPLATE

845/895 SERIES HIGH TEMP CARD EDGE CONNECTOR PART NUMBER: 895-116-556-204