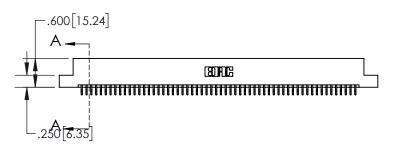

**Contact Dimensions:** 

556-Extender Board Bend (Code 520 Contacts)
See Sheet 2 for Contact Code 555, 556, 558, 559, 560 Dimensions

1

| .330[8.38]<br>CARD SLOT |  |  |  |
|-------------------------|--|--|--|
| .370[9.40]              |  |  |  |
| SECTION A-A             |  |  |  |
| <u> </u>                |  |  |  |
| .160[4.06]<br>POINT OF  |  |  |  |
| CONTACT                 |  |  |  |
| 200[5.08]               |  |  |  |

INSULATOR MATERIAL: THERMOPLASTIC, UL 94V-0

CONTACT MATERIAL; COPPER TIN ALLOY CONTACT PLATING: GOLD ON THE MATING AREA, TIN PLATING ON THE CONTACT TAILS, NICKEL UNDERPLATE

845/895 SERIES HIGH TEMP CARD EDGE CONNECTOR PART NUMBER: 895-116-556-204