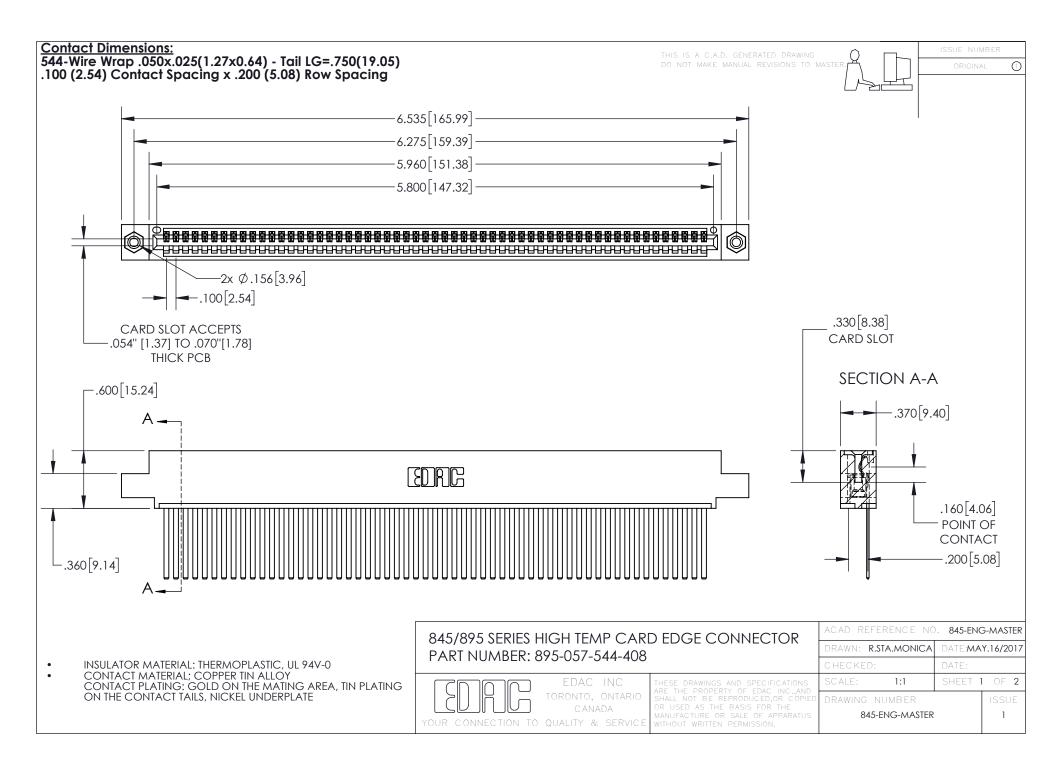

INSULATOR MATERIAL: THERMOPLASTIC POLYESTER, UL 94V-0 DAP MATERIAL AVAILABLE UPON REQUEST

**Contact Code 558** 

CONTACT MATERIAL; COPPER ALLOY CONTACT PLATING: GOLD ON THE MATING AREA, TIN PLATING ON THE CONTACT TAILS, NICKEL UNDERPLATE

## 845/895 SERIES HIGH TEMP CARD EDGE CONNECTOR CONTACT CODE 555,556,558,559,560 DIMENSIONS

YOUR CONNECTION TO QUALITY & SERVICE

Contact Code 559

|   | ACAD REFERENCE NO. 845-ENG-MASTER |                  |  |
|---|-----------------------------------|------------------|--|
|   | DRAWN: R.STA.MONICA               | DATE:MAY.16/2017 |  |
|   | CHECKED:                          | DATE:            |  |
|   | SCALE: 1:1                        | SHEET 2 OF 2     |  |
| D | DRAWING NUMBER                    | ISSUE            |  |

Contact Code 560

845-ENG-MASTER