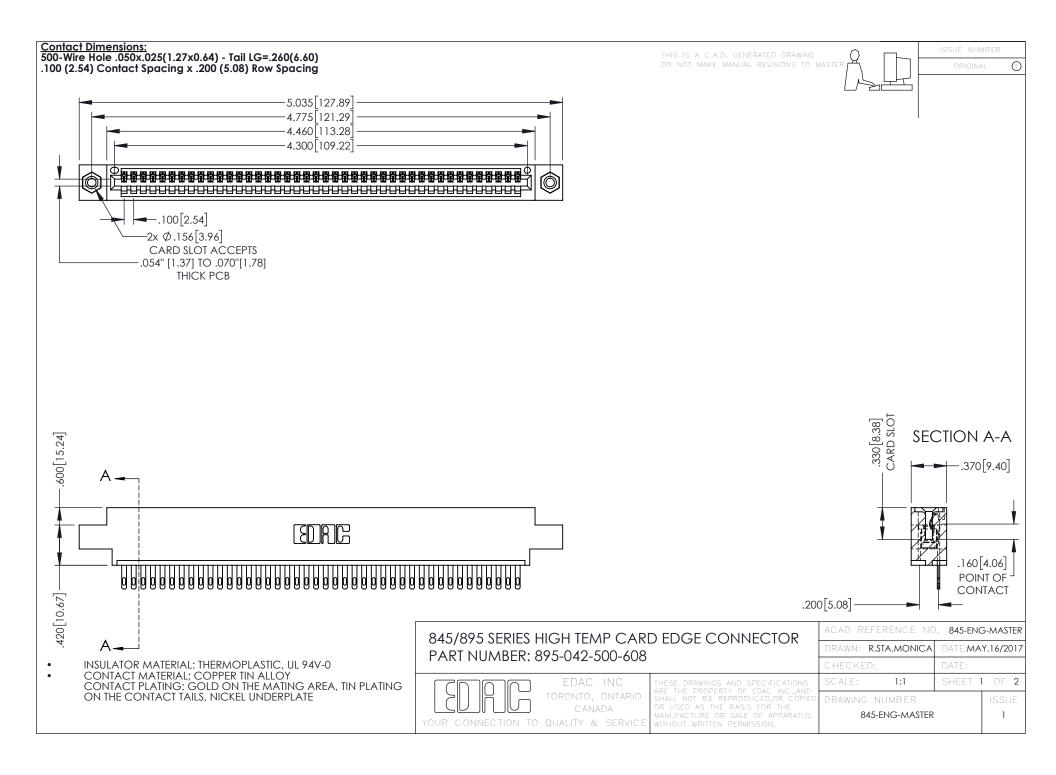

- INSULATOR MATERIAL: THERMOPLASTIC POLYESTER, UL 94V-0 DAP MATERIAL AVAILABLE UPON REQUEST
- CONTACT MATERIAL; COPPER ALLOY

**Contact Code 558** 

CONTACT PLATING: GOLD ON THE MATING AREA, TIN PLATING ON THE CONTACT TAILS, NICKEL UNDERPLATE

## 845/895 SERIES HIGH TEMP CARD EDGE CONNECTOR CONTACT CODE 555,556,558,559,560 DIMENSIONS

YOUR CONNECTION TO QUALITY & SERVICE

Contact Code 559

|   | ACAD REFERENCE NO   | . 845-ENG-MASTER |
|---|---------------------|------------------|
|   | DRAWN: R.STA.MONICA | DATE:MAY.16/2017 |
|   | CHECKED:            | DATE:            |
|   | SCALE: 1:1          | SHEET 2 OF 2     |
| D | DRAWING NUMBER      | ISSUE            |

Contact Code 560

845-ENG-MASTER