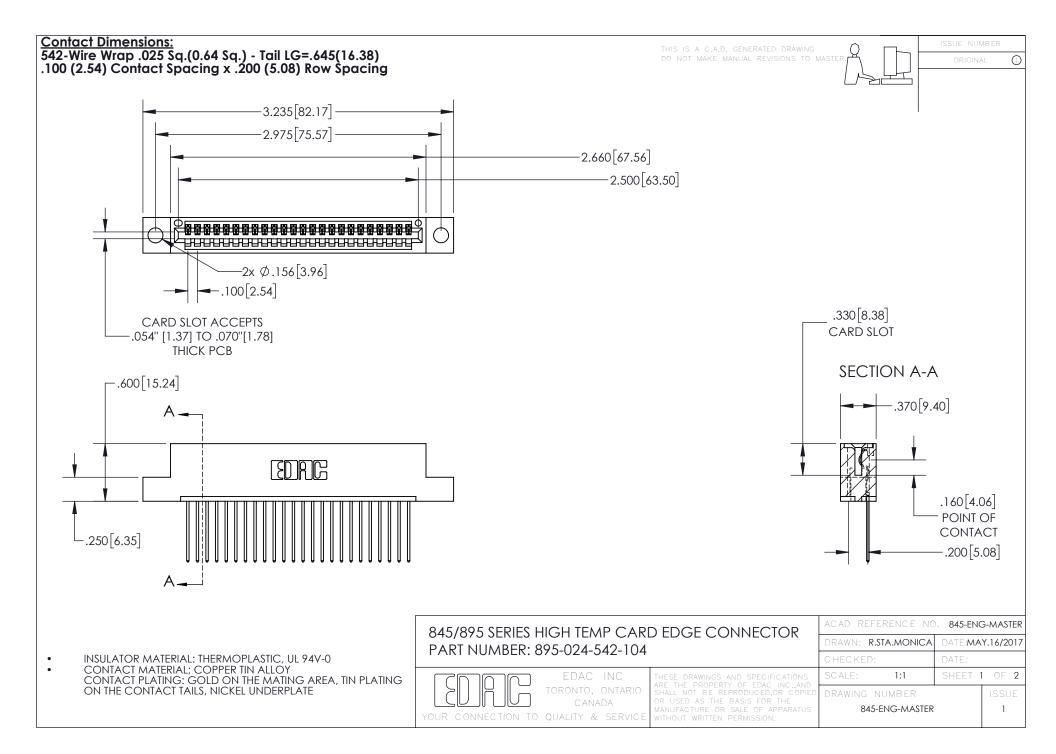

INSULATOR MATERIAL: THERMOPLASTIC POLYESTER, UL 94V-0 DAP MATERIAL AVAILABLE UPON REQUEST

**Contact Code 558** 

CONTACT MATERIAL; COPPER ALLOY CONTACT PLATING: GOLD ON THE MATING AREA, TIN PLATING ON THE CONTACT TAILS, NICKEL UNDERPLATE

## 845/895 SERIES HIGH TEMP CARD EDGE CONNECTOR CONTACT CODE 555,556,558,559,560 DIMENSIONS

YOUR CONNECTION TO QUALITY & SERVICE

Contact Code 559

|   | ACAD REFERENCE NO. 845-ENG-MASTER |                  |  |
|---|-----------------------------------|------------------|--|
|   | DRAWN: R.STA.MONICA               | DATE:MAY.16/2017 |  |
|   | CHECKED:                          | DATE:            |  |
|   | SCALE: 1:1                        | SHEET 2 OF 2     |  |
| D | DRAWING NUMBER                    | ISSUE            |  |

Contact Code 560

845-ENG-MASTER