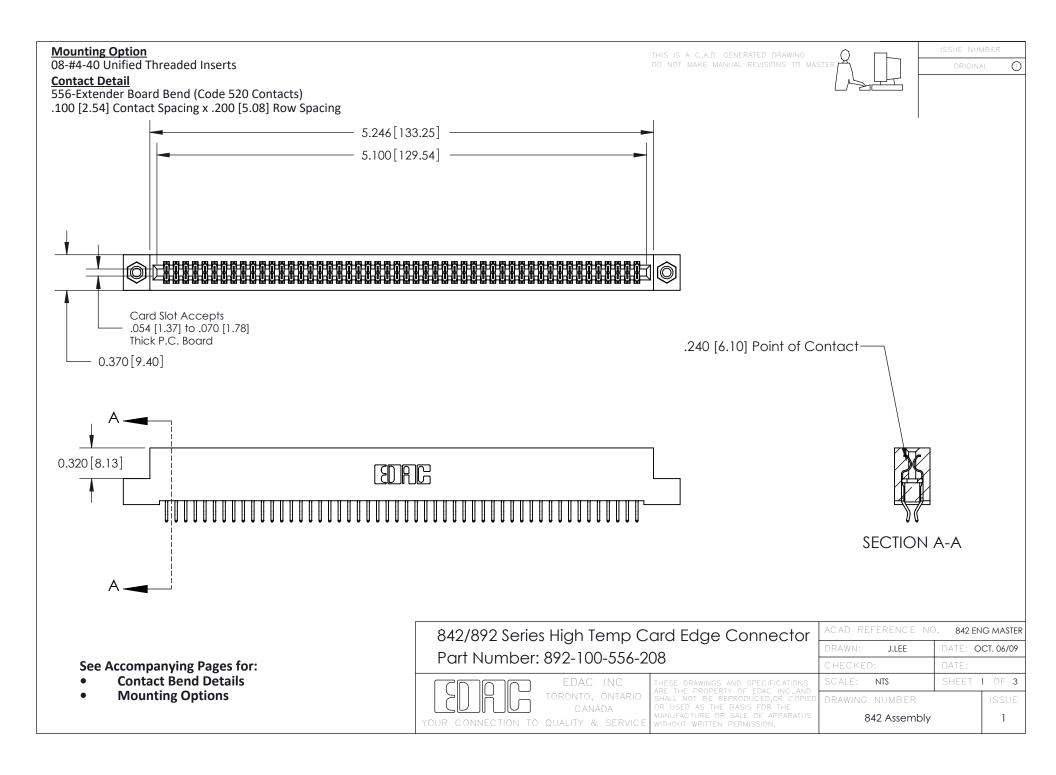

THIS IS A C.A.D. GENERATED DRAWING DO NOT MAKE MANUAL REVISIONS TO MASTER

ORIGINAL (1)



| 842/892 Series High Temp Card Edge Connector<br>Contact Bend Detail |                                                                                                 | ACAD REFERENCE NO. 842 ENG MASTER |             |                  |        |
|---------------------------------------------------------------------|-------------------------------------------------------------------------------------------------|-----------------------------------|-------------|------------------|--------|
|                                                                     |                                                                                                 | DRAWN:                            | J.LEE