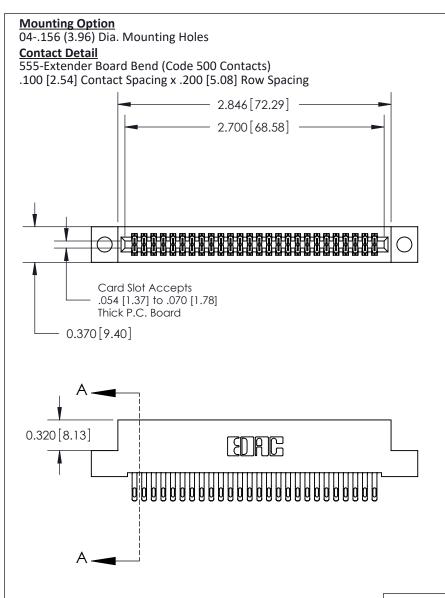

## **See Accompanying Pages for:**

- **Contact Bend Details**
- **Mounting Options**

842/892 Series High Temp Card Edge Connector Part Number: 892-052-555-204

| ACAD REFERENCE NO | 842 ENG MASTER   |
|-------------------|------------------|
| DRAWN: J.LEE      | DATE: OCT. 06/09 |
| CHECKED:          | DATE:            |
| SCALE: NTS        | SHEET 1 OF 3     |
| DRAWING NUMBER    | ISSUE            |

THIS IS A C.A.D. GENERATED DRAWING DO NOT MAKE MANUAL REVISIONS TO MASTER

ISSUE NUMBER

ORIGINAL

1

| 842/892 Series High Temp Card Edge Co<br>Mounting Options  | DRAWN: J.LEE DATE: OCT. 06/09  CHECKED: DATE: |
|------------------------------------------------------------|-----------------------------------------------|
| EDAC INC THESE DRAWINGS AND S ARE THE PROPERTY OF          |                                               |
|                                                            | DUCED,OR COPIED DRAWING NUMBER ISSUE          |
| YOUR CONNECTION TO QUALITY & SERVICE WITHOUT WRITTEN PERMI |                                               |