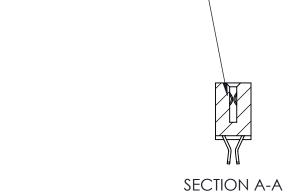

842 Assembly

THIS IS A C.A.D. GENERATED DRAWING DO NOT MAKE MANUAL REVISIONS TO MASTER

ORIGINAL (1)

| 842/892 Series High Temp Card Edge Connector<br>Contact Bend Detail |                                                                   | ACAD REFERENCE NO. 842 ENG MASTER |             |                  |        |
|---------------------------------------------------------------------|-------------------------------------------------------------------|-----------------------------------|-------------|------------------|--------|
|                                                                     |                                                                   | DRAWN:                            | J.LEE       | DATE: OCT. 06/09 |        |
|                                                                     |                                                                   | CHECKE                            | ):          | DATE:            |        |
| EDAC INC                                                            | THESE DRAWINGS AND SPECIFICATIONS ARE THE PROPERTY OF EDAC INCAND | SCALE:                            | NTS         | SHEET :          | 2 OF 3 |
| TORONTO, ONTARIO                                                    | SHALL NOT BE REPRODUCED, OR COPIED OR USED AS THE BASIS FOR THE   | DRAWING                           | NUMBER      |                  | ISSUE  |
| YOUR CONNECTION TO QUALITY & SERVICE                                | MANUFACTURE OR SALE OF APPARATUS WITHOUT WRITTEN PERMISSION.      | 8                                 | 42 Assembly |                  | 1      |