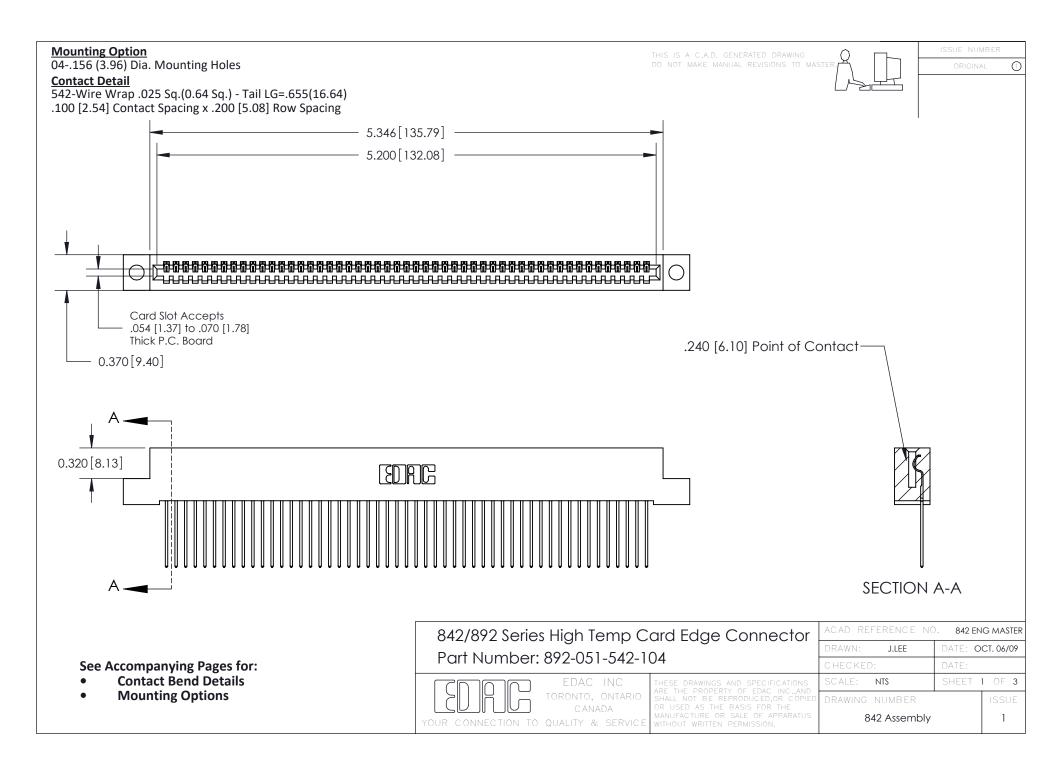

THIS IS A C.A.D. GENERATED DRAWING DO NOT MAKE MANUAL REVISIONS TO MASTER

ORIGINAL (1)



| 842/892 Series High Temp Card Edge Connector<br>Contact Bend Detail |                                                                                                  | ACAD REFERENCE NO. 842 ENG MASTER |             |                  |        |
|---------------------------------------------------------------------|--------------------------------------------------------------------------------------------------|-----------------------------------|-------------|------------------|--------|
|                                                                     |                                                                                                  | DRAWN:                            | J.