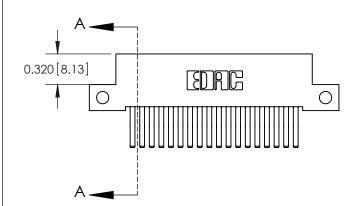

**Mounting Option** 

12-.128 (3.25) Dia. Side Mounting Holes

## **Contact Detail**

560-Extender Board Bend (Code 523 Contacts)

.100 [2.54] Contact Spacing x .200 [5.08] Row Spacing





**See Accompanying Pages for:** 

- **Contact Bend Details**
- **Mounting Options**



.240 [6.10] Point of Contact-



842/892 Series High Temp Card Edge Connector Part Number: 892-036-560-212

YOUR CONNECTION TO QUALITY & SERVICE

| ACAD REFERENCE NO. 842 ENG MASTER |                  |  |  |
|-----------------------------------|------------------|--|--|
| DRAWN: J.LEE                      | DATE: OCT. 06/09 |  |  |
| CHECKED:                          | DATE:            |  |  |
| SCALE: NTS                        | SHEET 1 OF 3     |  |  |
| DRAWING NUMBER                    | ISSUE            |  |  |

842 Assembly

THIS IS A C.A.D. GENERATED DRAWING DO NOT MAKE MANUAL REVISIONS TO MASTER

ORIGINAL (1)



| 842/892 Series High Temp Card Edge Connector<br>Contact Bend Detail           |