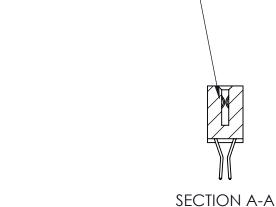

## **Contact Detail**

560-Extender Board Bend (Code 523 Contacts)

.100 [2.54] Contact Spacing x .200 [5.08] Row Spacing

**See Accompanying Pages for:** 

- **Contact Bend Details**
- **Mounting Options**

.240 [6.10] Point of Contact-