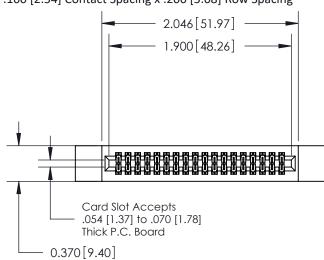

## **Contact Detail**

560-Extender Board Bend (Code 523 Contacts)

.100 [2.54] Contact Spacing x .200 [5.08] Row Spacing

**See Accompanying Pages for:** 

- **Contact Bend Details**
- **Mounting Options**

.240 [6.10] Point of Contact-