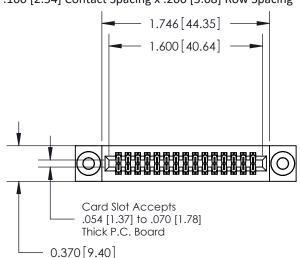

.240 [6.10] Point of Contact-

842/892 Series High Temp Card Edge Connector Part Number: 892-030-540-203

YOUR CONNECTION TO QUALITY & SERVICE

| ACAD REFERENCE NO. 842 ENG MASTER |                  |  |  |
|-----------------------------------|------------------|--|--|
| DRAWN: J.LEE                      | DATE: OCT. 06/09 |  |  |
| CHECKED:                          | DATE:            |  |  |
| SCALE: NTS                        | SHEET 1 OF 3     |  |  |
| DRAWING NUMBER                    | ISSUE            |  |  |