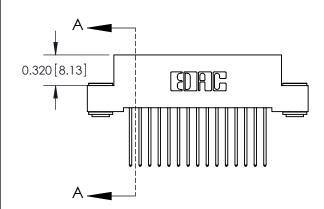

842 Assembly

THIS IS A C.A.D. GENERATED DRAWING DO NOT MAKE MANUAL REVISIONS TO MASTER

ORIGINAL (1)

| 842/892 Series High Temp Card Edge Connector<br>Contact Bend Detail           |                                                                                                                                                                                                                                                                                                                                                                                                                                                                                                                                                                                                                                                                                                                                                                                                                                                                                                                                                                                                                                                                                                                                                                                                                                                                                                                                                                                                                                                                                                                                                                                                                                                                                                                                                                                                                                                                                                                                                                                                                                                                                                                                | ACAD REFERENCE NO. 842 ENG MASTER |             |          |          |
|-------------------------------------------------------------------------------|--------------------------------------------------------------------------------------------------------------------------------------------------------------------------------------------------------------------------------------------------------------------------------------------------------------------------------------------------------------------------------------------------------------------------------------------------------------------------------------------------------------------------------------------------------------------------------------------------------------------------------------------------------------------------------------------------------------------------------------------------------------------------------------------------------------------------------------------------------------------------------------------------------------------------------------------------------------------------------------------------------------------------------------------------------------------------------------------------------------------------------------------------------------------------------------------------------------------------------------------------------------------------------------------------------------------------------------------------------------------------------------------------------------------------------------------------------------------------------------------------------------------------------------------------------------------------------------------------------------------------------------------------------------------------------------------------------------------------------------------------------------------------------------------------------------------------------------------------------------------------------------------------------------------------------------------------------------------------------------------------------------------------------------------------------------------------------------------------------------------------------|-----------------------------------|-------------|----------|----------|
|                                                                               |                                                                                                                                                                                                                                                                                                                                                                                                                                                                                                                                                                                                                                                                                                                                                                                                                                                                                                                                                                                                                                                                                                                                                                                                                                                                                                                                                                                                                                                                                                                                                                                                                                                                                                                                                                                                                                                                                                                                                                                                                                                                                                                                | DRAWN:                            | J.LEE       | DATE: OC | T. 06/09 |
|                                                                               |                                                                                                                                                                                                                                                                                                                                                                                                                                                                                                                                                                                                                                                                                                                                                                                                                                                                                                                                                                                                                                                                                                                                                                                                                                                                                                                                                                                                                                                                                                                                                                                                                                                                                                                                                                                                                                                                                                                                                                                                                                                                                                                                | CHECKE                            | ):          | DATE:    |          |
| EDAC INC THESE DRAWINGS AND SPECIFICATIONS ARE THE PROPERTY OF EDAC INC., AND | SCALE:                                                                                                                                                                                                                                                                                                                                                                                                                                                                                                                                                                                                                                                                                                                                                                                                                                                                                                                                                                                                                                                                                                                                                                                                                                                                                                                                                                                                                                                                                                                                                                                                                                                                                                                                                                                                                                                                                                                                                                                                                                                                                                                         | NTS                               | SHEET :     | 2 OF 3   |          |
|                                                                               | CANADA  CANADA |                                   | NUMBER      |          | ISSUE    |
|                                                                               |                                                                                                                                                                                                                                                                                                                                                                                                                                                                                                                                                                                                                                                                                                                                                                                                                                                                                                                                                                                                                                                                                                                                                                                                                                                                                                                                                                                                                                                                                                                                                                                                                                                                                                                                                                                                                                                                                                                                                                                                                                                                                                                                |                                   | 42 Assembly |          | 1        |