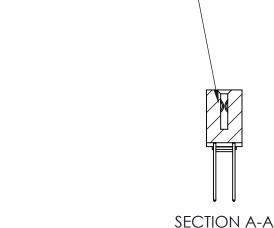

842 Assembly

THIS IS A C.A.D. GENERATED DRAWING DO NOT MAKE MANUAL REVISIONS TO MASTER

ORIGINAL (1)

| 842/892 Series High Temp Card Edge Connector<br>Contact Bend Detail           |                                                                                                                                                                                                                                                                                                                                                                                                                                                                                                                                                                                                                                                                                                                                                                                                                                                                                                                                                                                                                                                                                                                                                                                                                                                                                                                                                                                                                                                                                                                                                                                                                                                                                                                                                                                                                                                                                                                                                                                                                                                                                                                                | ACAD REFERENCE NO. 842 ENG MASTER |             |          |          |
|-------------------------------------------------------------------------------|--------------------------------------------------------------------------------------------------------------------------------------------------------------------------------------------------------------------------------------------------------------------------------------------------------------------------------------------------------------------------------------------------------------------------------------------------------------------------------------------------------------------------------------------------------------------------------------------------------------------------------------------------------------------------------------------------------------------------------------------------------------------------------------------------------------------------------------------------------------------------------------------------------------------------------------------------------------------------------------------------------------------------------------------------------------------------------------------------------------------------------------------------------------------------------------------------------------------------------------------------------------------------------------------------------------------------------------------------------------------------------------------------------------------------------------------------------------------------------------------------------------------------------------------------------------------------------------------------------------------------------------------------------------------------------------------------------------------------------------------------------------------------------------------------------------------------------------------------------------------------------------------------------------------------------------------------------------------------------------------------------------------------------------------------------------------------------------------------------------------------------|-----------------------------------|-------------|----------|----------|
|                                                                               |                                                                                                                                                                                                                                                                                                                                                                                                                                                                                                                                                                                                                                                                                                                                                                                                                                                                                                                                                                                                                                                                                                                                                                                                                                                                                                                                                                                                                                                                                                                                                                                                                                                                                                                                                                                                                                                                                                                                                                                                                                                                                                                                | DRAWN:                            | J.LEE       | DATE: OC | T. 06/09 |
|                                                                               |                                                                                                                                                                                                                                                                                                                                                                                                                                                                                                                                                                                                                                                                                                                                                                                                                                                                                                                                                                                                                                                                                                                                                                                                                                                                                                                                                                                                                                                                                                                                                                                                                                                                                                                                                                                                                                                                                                                                                                                                                                                                                                                                | CHECKE                            | ):          | DATE:    |          |
| EDAC INC THESE DRAWINGS AND SPECIFICATIONS ARE THE PROPERTY OF EDAC INC., AND | SCALE:                                                                                                                                                                                                                                                                                                                                                                                                                                                                                                                                                                                                                                                                                                                                                                                                                                                                                                                                                                                                                                                                                                                                                                                                                                                                                                                                                                                                                                                                                                                                                                                                                                                                                                                                                                                                                                                                                                                                                                                                                                                                                                                         | NTS                               | SHEET :     | 2 OF 3   |          |
|                                                                               | CANADA  CANADA |                                   | NUMBER      |          | ISSUE    |
|                                                                               |                                                                                                                                                                                                                                                                                                                                                                                                                                                                                                                                                                                                                                                                                                                                                                                                                                                                                                                                                                                                                                                                                                                                                                                                                                                                                                                                                                                                                                                                                                                                                                                                                                                                                                                                                                                                                                                                                                                                                                                                                                                                                                                                |                                   | 42 Assembly |          | 1        |