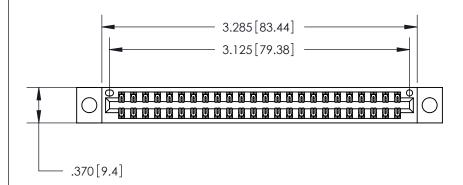

Card Slot Accepts .054 [1.37] to .070 [1.78] Thick P.C. Board .330[8.38] Card Slot -.160 [4.07] Point of Contact -

ACAD REFERENCE NO.

846/896 SERIES HIGH TEMP CARD EDGE CONNECTOR PART NUMBER: 846-048-540-804