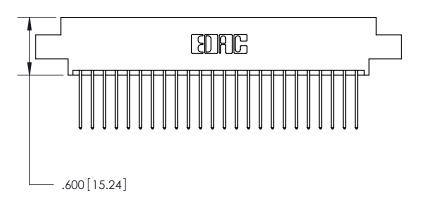

<u>Contact Dimensions:</u> 540-Wire Wrap .025 Sq. (0.64 Sq.) - Tail LG. =.560 (14.22) .125 (3.18) Contact Spacing x .250 (6.35) Row Spacing

THIS IS A C.A.D. GENERATED DRAWING DO NOT MAKE MANUAL REVISIONS TO MASTER.

846-ENG-MASTER

THIS IS A C.A.D. GENERATED DRAWING DO NOT MAKE MANUAL REVISIONS TO MASTER.

ISSUE NUMBER

.165[4.19]

.375 [9.54]

ORIGINAL

1

.060 [1.52] .125(3.18) to .210(5.33) **Outside Tails** .125(3.18) to .210(5.33) **Outside Tails** 